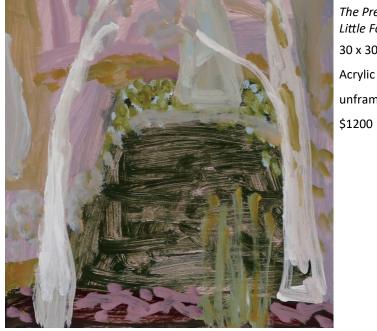

#### LITTLE FOREST AND OTHER PLACES

Contemplation, Pollack Swamp 30 x 30 cm Acrylic on Board unframed \$1200

The Presence of Green, Little Forest 30 x 30 cm Acrylic on Board unframed