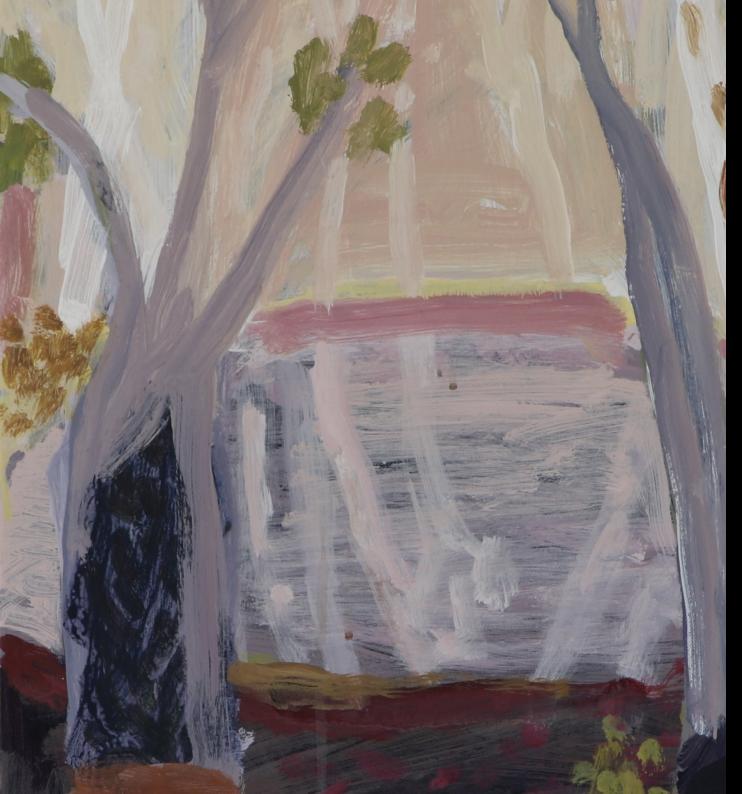

#### LITTLE FOREST AND OTHER PLACES

Green Day, Little Forest

Acrylic on Linen

Framed

\$3750

Last Light, Glencoe Wetland 33 x 40 cm Acrylic on Linen Framed \$1750

New Water, Little Forest 41 x 41 cm Acrylic on Linen Framed \$1950