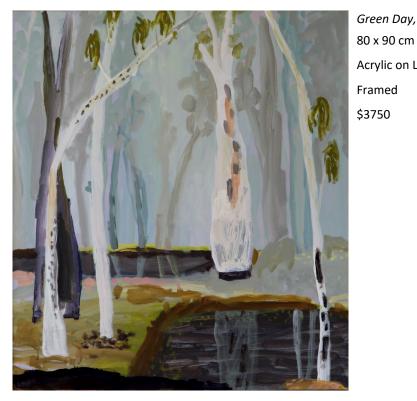

#### LITTLE FOREST AND OTHER PLACES

Green Day, Little Forest

Acrylic on Linen

Framed

\$3750

Last Light, Glencoe Wetland 33 x 40 cm Acrylic on Linen Framed \$1750

New Water, Little Forest 41 x 41 cm Acrylic on Linen Framed \$1950