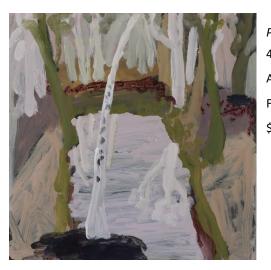

#### LITTLE FOREST AND OTHER PLACES

Green Day, Little Forest

Acrylic on Linen

Framed

\$3750

Last Light, Glencoe Wetland 33 x 40 cm Acrylic on Linen Framed \$1750

New Water, Little Forest 41 x 41 cm Acrylic on Linen Framed \$1950