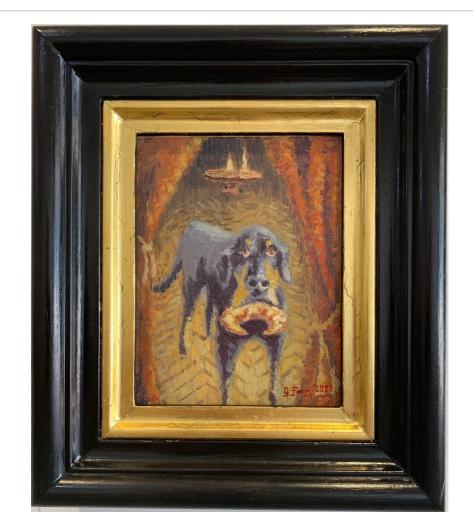

#### CHATEAU OF EMPIRE

Harvey Takes Camembert

15 x 20 cm Framed

\$720 SOLD

Study for Harvey Brings the Master the Croissant

15 x 20 cm

Framed