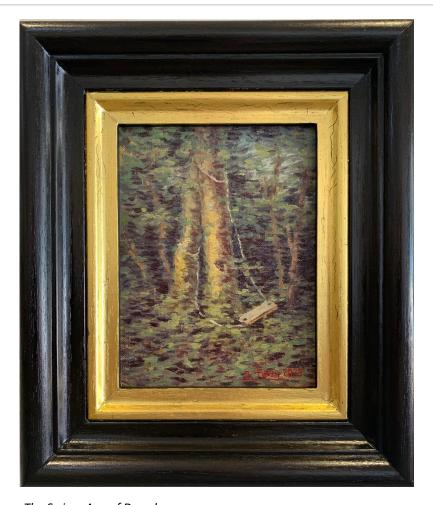

#### CHATEAU OF EMPIRE

Forest Field Sketch (1) Orqueveaux

Oil on Board

15 x 20 cm

Framed

\$720

The Swing, Age of Decadence

Oil on Board

15 x 20 cm

Framed

\$720

AK Bellinger Gallery is now partnered with Art Money 10 payments over 10 months, interest free