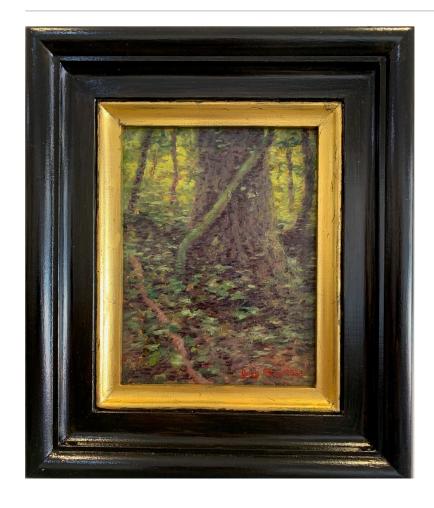

CHATEAU OF EMPIRE

Forest Field Sketch (11) Orqueveaux France

15 x 20 cm

Framed

\$720

Field Sketch, Chateau Orqueveaux

15 x 20 cm

Framed