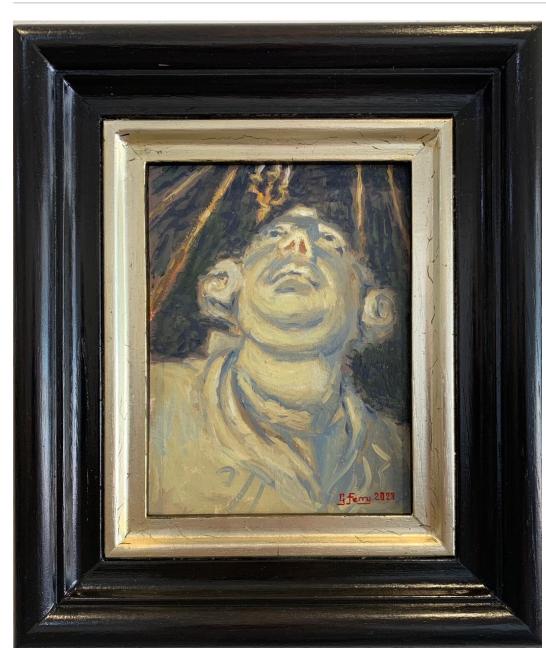

#### CHATEAU OF EMPIRE

French Spiral Stair Case, Chateau Orqueveaux, Field Sketch

Bourgeoisie First Study

15 x 20 cm

Framed

In a French Accent... Can the Peasant paint? Hmph! I Thought Not!

15 x 20 cm

Framed