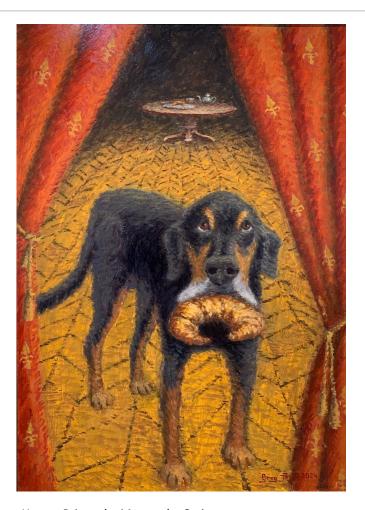

Bourgeoisie

Oil on Board

46 x 61 cm

Framed

\$1680

Harvey Brings the Master the Croissant

'Men are Moved by two Levers Only; Fear and Self Interest (Napoleon)

Oil on Board