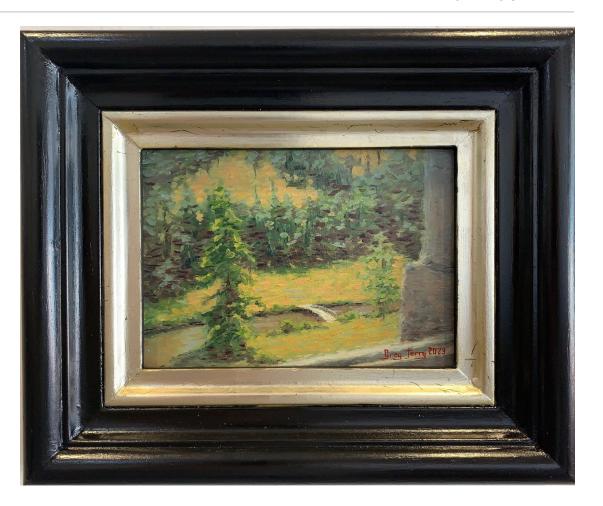

#### CHATEAU OF EMPIRE

Two Citadels, Sedan, France

Oil on Board

15 x 20 cm

Framed

\$720

Forest to Battlement Field Sketch

Oil on Board

15 x 20 cm

Framed