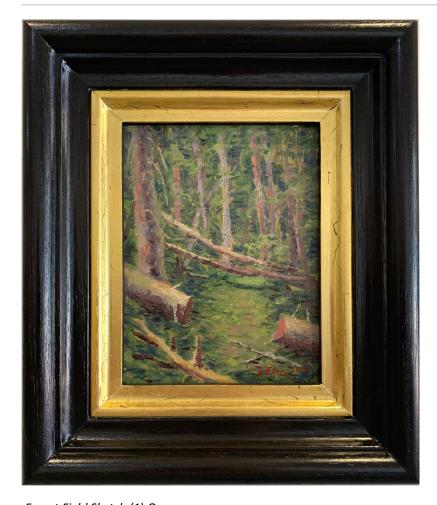

CHATEAU OF EMPIRE

Forest Field Sketch (11) Orqueveaux France

15 x 20 cm

Framed

\$720

Field Sketch, Chateau Orqueveaux

15 x 20 cm

Framed