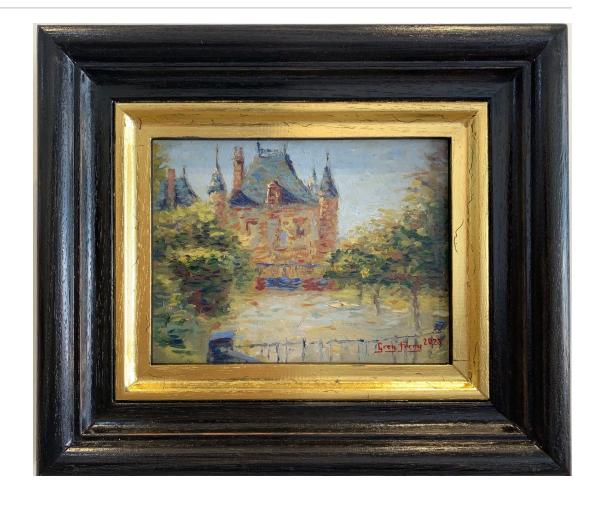

#### CHATEAU OF EMPIRE

French Spiral Stair Case, Chateau Orqueveaux, Field Sketch

Bourgeoisie First Study

15 x 20 cm

Framed

In a French Accent... Can the Peasant paint? Hmph! I Thought Not!

15 x 20 cm

Framed