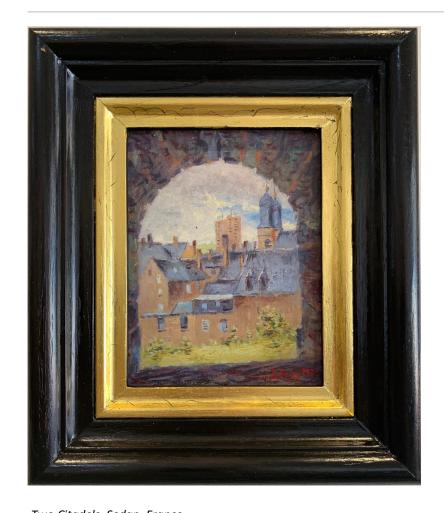

#### CHATEAU OF EMPIRE

Two Citadels, Sedan, France

Oil on Board

15 x 20 cm

Framed

\$720

Forest to Battlement Field Sketch

Oil on Board