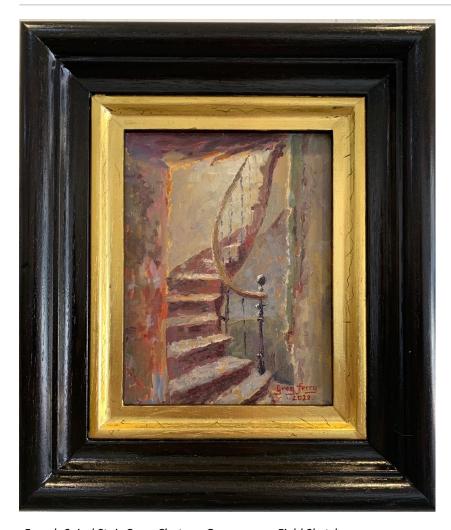

#### CHATEAU OF EMPIRE

French Spiral Stair Case, Chateau Orqueveaux, Field Sketch

Bourgeoisie First Study

15 x 20 cm

Framed

In a French Accent... Can the Peasant paint? Hmph! I Thought Not!

15 x 20 cm

Framed