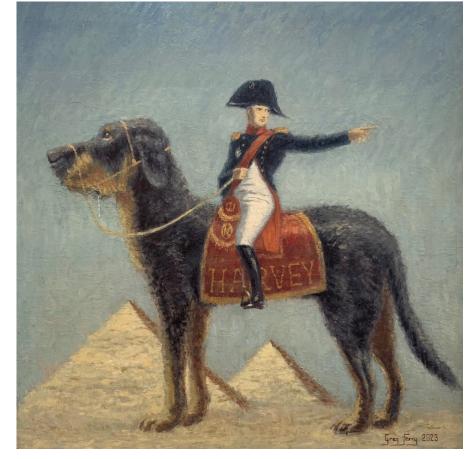

Bourgeoisie

Oil on Board

46 x 61 cm

Framed

\$1680

Harvey Brings the Master the Croissant

'Men are Moved by two Levers Only; Fear and Self Interest (Napoleon)

Oil on Board