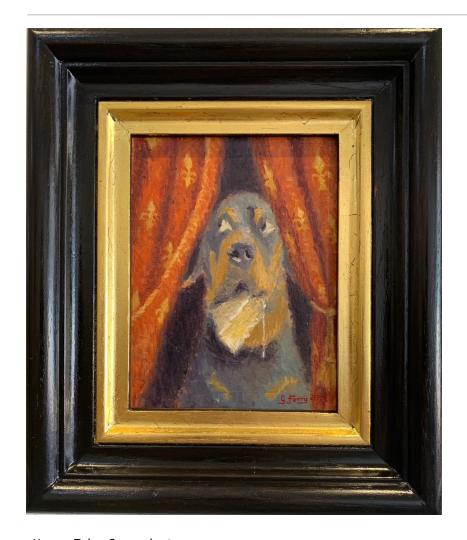

#### CHATEAU OF EMPIRE

Harvey Takes Camembert

15 x 20 cm Framed

\$720 SOLD

Study for Harvey Brings the Master the Croissant

15 x 20 cm

Framed