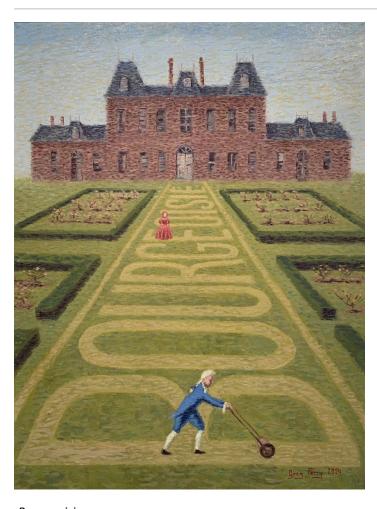

Bourgeoisie

Oil on Board

46 x 61 cm

Framed

\$1680

Harvey Brings the Master the Croissant

'Men are Moved by two Levers Only; Fear and Self Interest (Napoleon)

Oil on Board