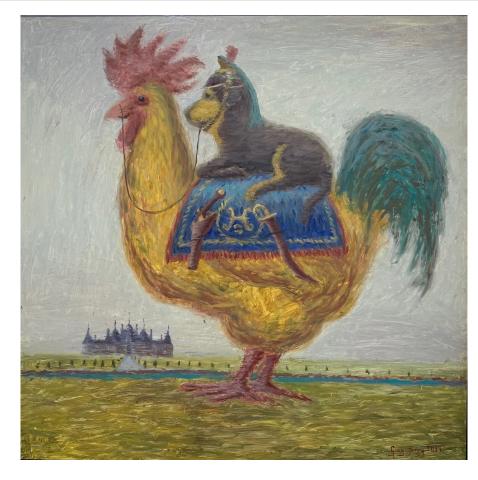

#### CHATEAU OF EMPIRE

Meet Stuffing, Ex Monarch of the Glen

Expansion; There is Only One Step from The Sublime to the Ridiculous (Napoleon)

Oil on Board

41 x 41 cm

Framed

\$1680

Oil on Board