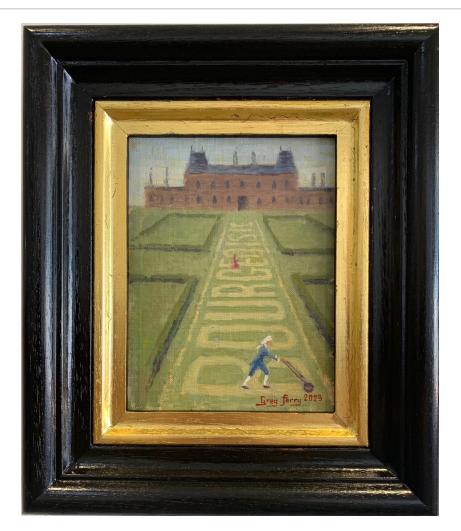

Bourgeoisie

Oil on Board

46 x 61 cm

Framed

\$1680

Harvey Brings the Master the Croissant

'Men are Moved by two Levers Only; Fear and Self Interest (Napoleon)

Oil on Board