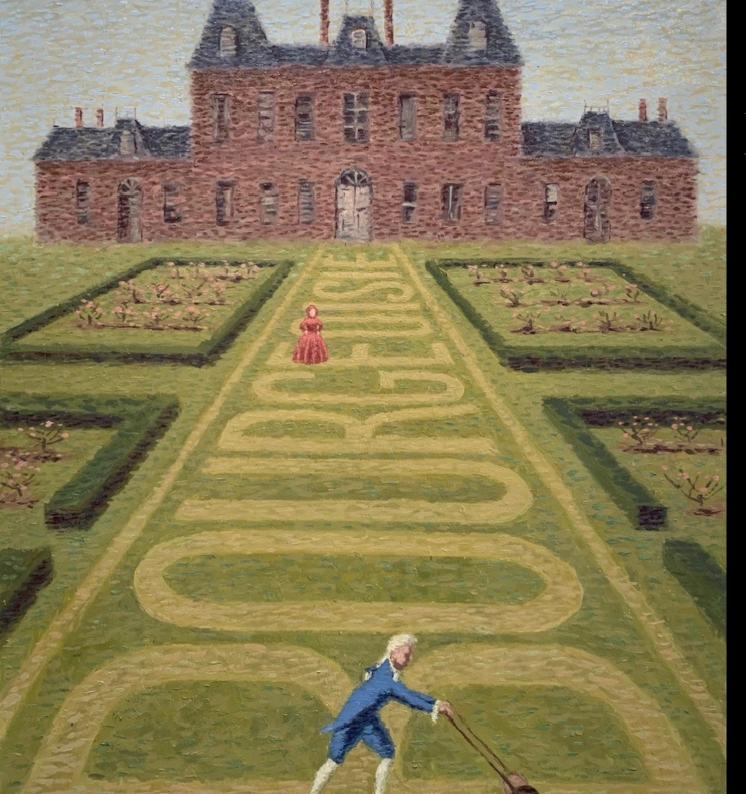

Bourgeoisie

Oil on Board

46 x 61 cm

Framed

\$1680

Harvey Brings the Master the Croissant

'Men are Moved by two Levers Only; Fear and Self Interest (Napoleon)

Oil on Board