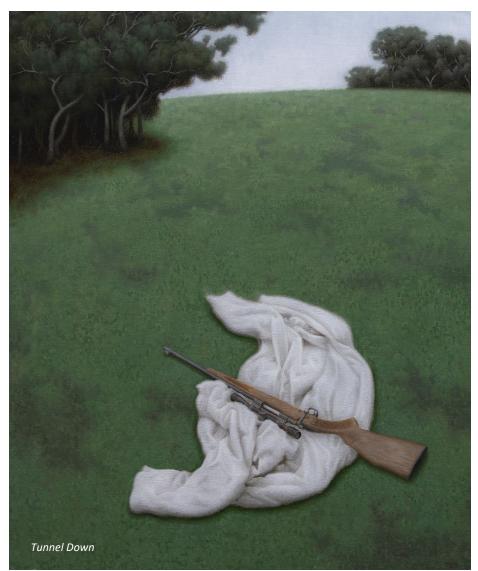

# NICK DRIDAN

Red Pipe

98 x 69 cm

Framed

Watercolour on Paper

\$2300

Tunnel Down

74 x 62 cm

Framed

Oil on Linen Panel

\$2600