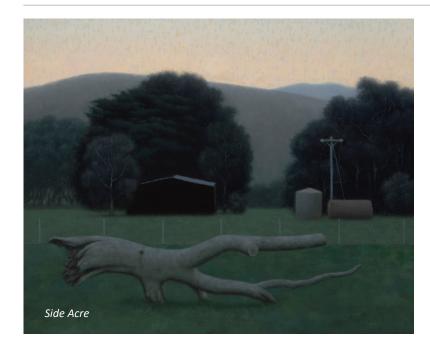

### **NICK DRIDAN**

Side Acre 74 x 62 cm Framed

\$2600

Stray Boar 74 x 62 cm Framed Oil on Linen Panel \$2600

Oil on Linen Panel

*Effigy* 74 x 62 cm Framed Oil on Linen Panel \$2600