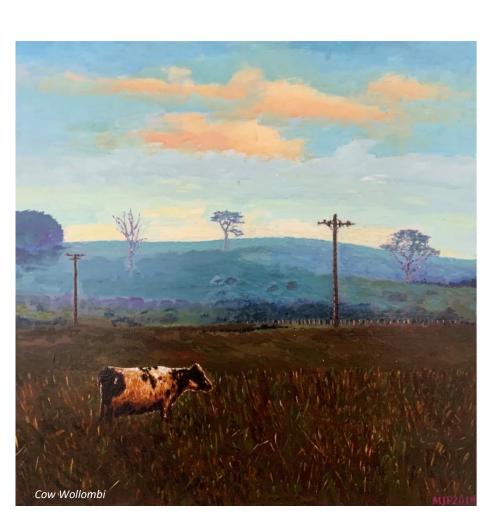

## **MATT PALMER**

Farm House Otaki 41 x 41 cm Framed Acrylic on Birch Board \$1250

Shed Wairarapa 41 x 41 cm Framed Acrylic on Birch Board \$1250

Cow Wollombi 41 x 41 cm Framed Acrylic on Birch Board \$1250