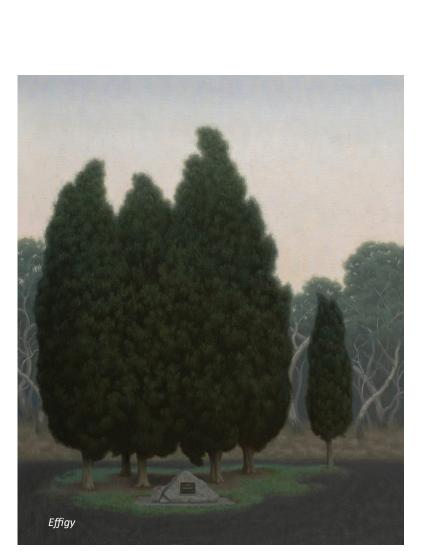

### **NICK DRIDAN**

Side Acre 74 x 62 cm Framed

\$2600

Stray Boar 74 x 62 cm Framed Oil on Linen Panel \$2600

Oil on Linen Panel

*Effigy* 74 x 62 cm Framed Oil on Linen Panel \$2600