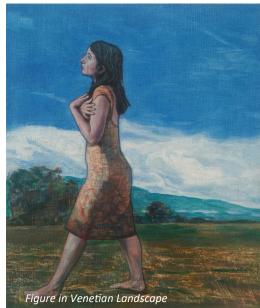

## JESSE DAYAN

Figure in Venetian Landscape 25 x 20 cm Oil on Linen \$800

> Figure before a Window 30 x 40 cm Oil on Linen \$800

> > Lavandula 19 30 x 40 cm Oil on Linen \$800

Riverie in Green 40 x 45 cm Oil on Linen \$900