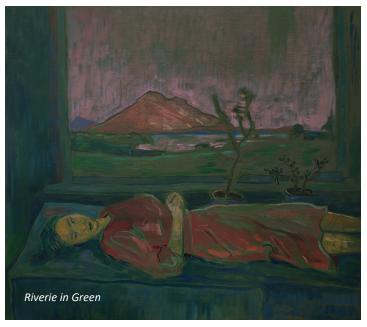

## JESSE DAYAN

Figure in Venetian Landscape 25 x 20 cm Oil on Linen \$800

> Figure before a Window 30 x 40 cm Oil on Linen \$800

> > Lavandula 19 30 x 40 cm Oil on Linen \$800

Riverie in Green 40 x 45 cm Oil on Linen \$900