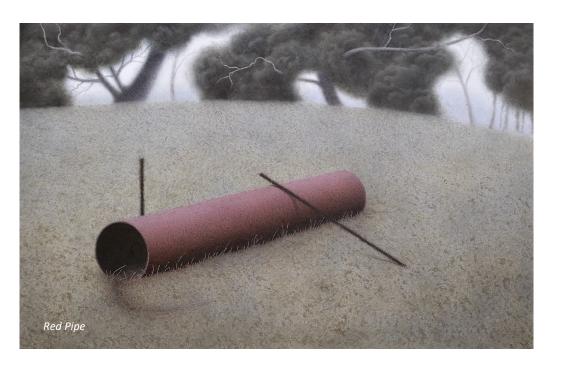

# NICK DRIDAN

Red Pipe

98 x 69 cm

Framed

Watercolour on Paper

\$2300

Tunnel Down

74 x 62 cm