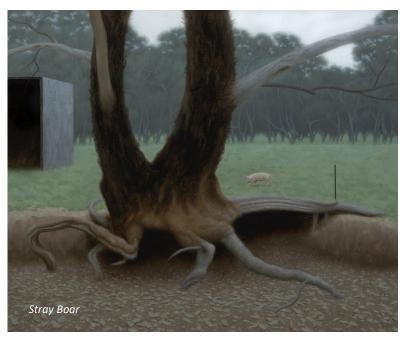

### **NICK DRIDAN**

Side Acre 74 x 62 cm Framed

\$2600

Stray Boar 74 x 62 cm Framed Oil on Linen Panel \$2600

Oil on Linen Panel

*Effigy* 74 x 62 cm Framed Oil on Linen Panel \$2600