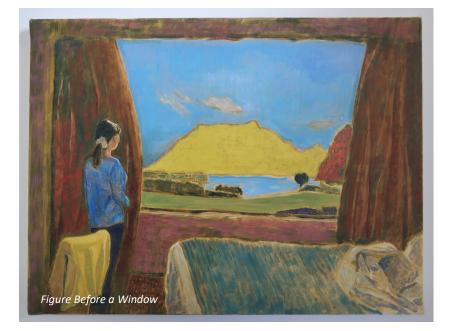

## JESSE DAYAN

Figure in Venetian Landscape 25 x 20 cm Oil on Linen \$800

> Figure before a Window 30 x 40 cm Oil on Linen \$800

> > Lavandula 19 30 x 40 cm Oil on Linen \$800

Riverie in Green 40 x 45 cm Oil on Linen \$900