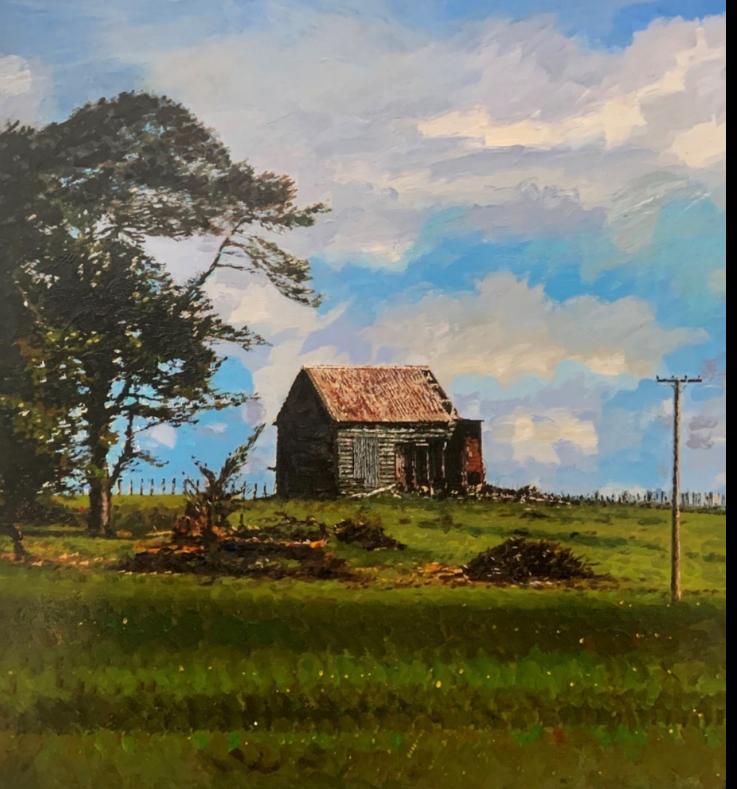

## **MATT PALMER**

Tree White Rock 41 x 41 cm Framed Acrylic on Birch Board

\$1250

Road Te Uri 41 x 41 cm Framed Acrylic on Birch Board \$1250

Shed Otaki 41 x 41 cm Framed Acrylic on Birch Board \$1250