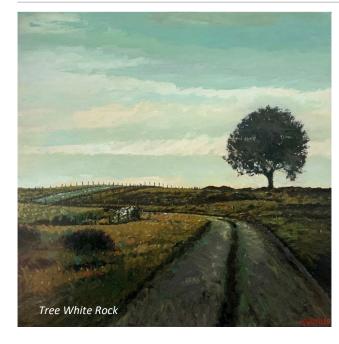

## **MATT PALMER**

Tree White Rock 41 x 41 cm Framed Acrylic on Birch Board

\$1250

Road Te Uri 41 x 41 cm Framed Acrylic on Birch Board \$1250

Shed Otaki 41 x 41 cm Framed Acrylic on Birch Board \$1250