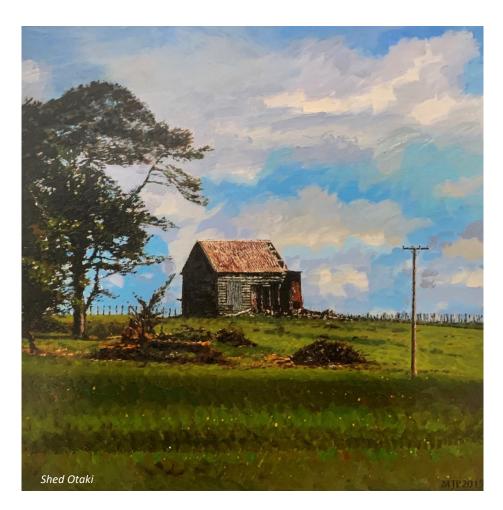

## **MATT PALMER**

Tree White Rock 41 x 41 cm Framed Acrylic on Birch Board

\$1250

Road Te Uri 41 x 41 cm Framed Acrylic on Birch Board \$1250

Shed Otaki 41 x 41 cm Framed Acrylic on Birch Board \$1250