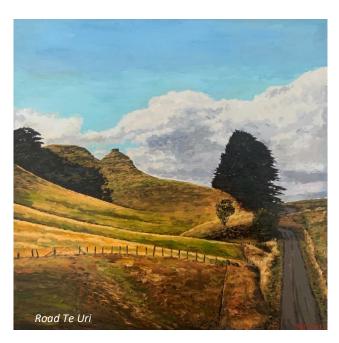

## **MATT PALMER**

Tree White Rock 41 x 41 cm Framed Acrylic on Birch Board

\$1250

Road Te Uri 41 x 41 cm Framed Acrylic on Birch Board \$1250

Shed Otaki 41 x 41 cm Framed Acrylic on Birch Board \$1250