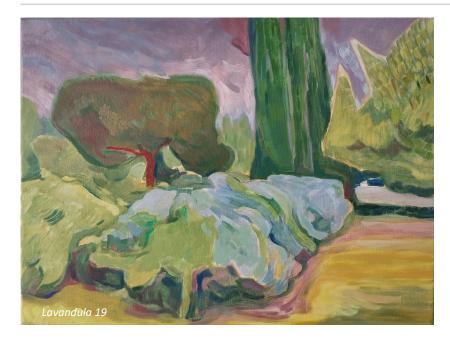

## JESSE DAYAN

Figure in Venetian Landscape 25 x 20 cm Oil on Linen \$800

> Figure before a Window 30 x 40 cm Oil on Linen \$800

> > Lavandula 19 30 x 40 cm Oil on Linen \$800

Riverie in Green 40 x 45 cm Oil on Linen \$900