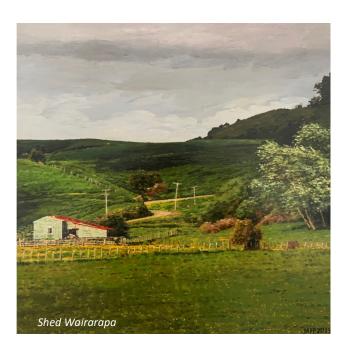

## **MATT PALMER**

Farm House Otaki 41 x 41 cm Framed Acrylic on Birch Board \$1250

Shed Wairarapa 41 x 41 cm Framed Acrylic on Birch Board \$1250

Cow Wollombi 41 x 41 cm Framed Acrylic on Birch Board \$1250