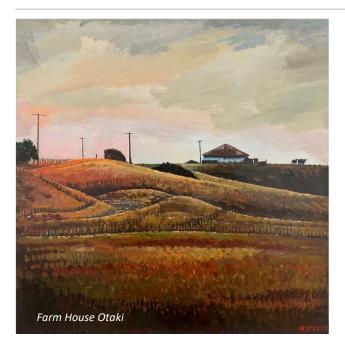

## **MATT PALMER**

Farm House Otaki 41 x 41 cm Framed Acrylic on Birch Board \$1250

Shed Wairarapa 41 x 41 cm Framed Acrylic on Birch Board \$1250

Cow Wollombi 41 x 41 cm Framed Acrylic on Birch Board \$1250