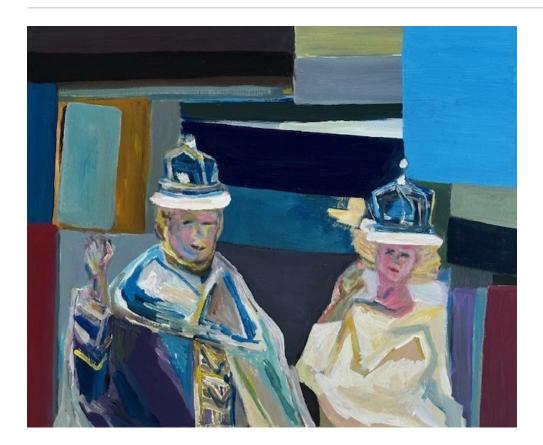

Mercenaries, Missionaries and Misfits

| Charles's Coronation |  |  |
|----------------------|--|--|
| Acrylic on Board     |  |  |
| 55 x 45 cm           |  |  |
| Unframed             |  |  |
| \$950 SOLD           |  |  |