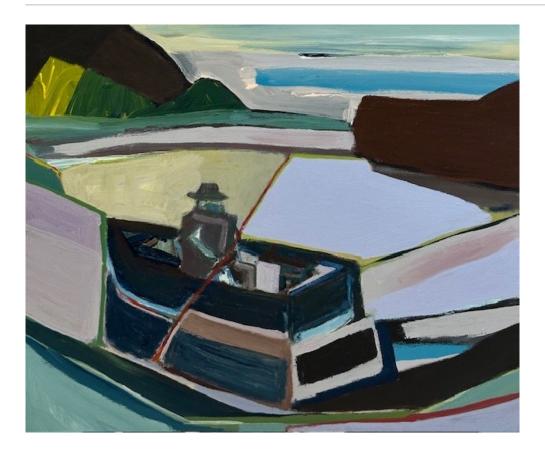

Mercenaries, Missionaries and Misfits

| NK Approaching J |  |
|------------------|--|
| Acrylic on Board |  |
| 55 x 45 cm       |  |
| Unframed         |  |
| \$950            |  |

The Kennedys

Acrylic on Board 55 x 45 cm Unframed \$950