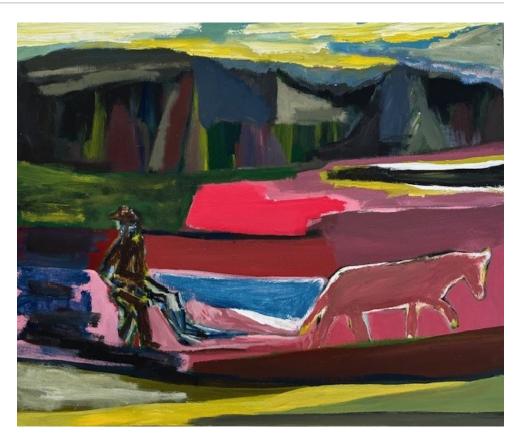

William and Kate

Acrylic on Board 55 x 45 cm Unframed

\$950

Mercenaries, Missionaries and Misfits

| Dreaming of Tamworth | East Texc  |
|----------------------|------------|
| Acrylic on Board     | Acrylic or |
| 55 x 45 cm           | 55 x 45 c  |
| Unframed             | Unframe    |
| \$950                | \$950      |