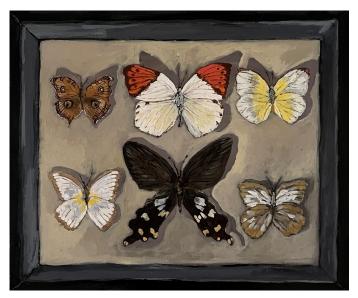

On Birch Panel

Framed

\$800

Butterflies and Moths on Blue Cloth

21 x 30 cm

Impasto and Acrylic

On Birch Panel

Framed

\$800

Butterflies and Moths
30 x 25 cm
Impasto and Acrylic
On Birch Panel
Framed
\$950