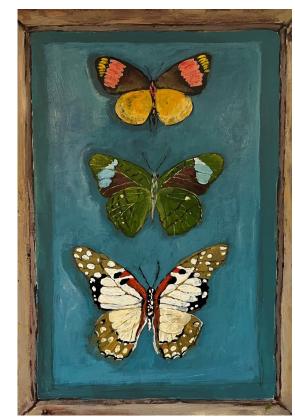

On Birch Panel

Framed

\$800

Butterflies and Moths on Blue Cloth

21 x 30 cm

Impasto and Acrylic

On Birch Panel

Framed

\$800

Butterflies and Moths
30 x 25 cm
Impasto and Acrylic
On Birch Panel
Framed
\$950