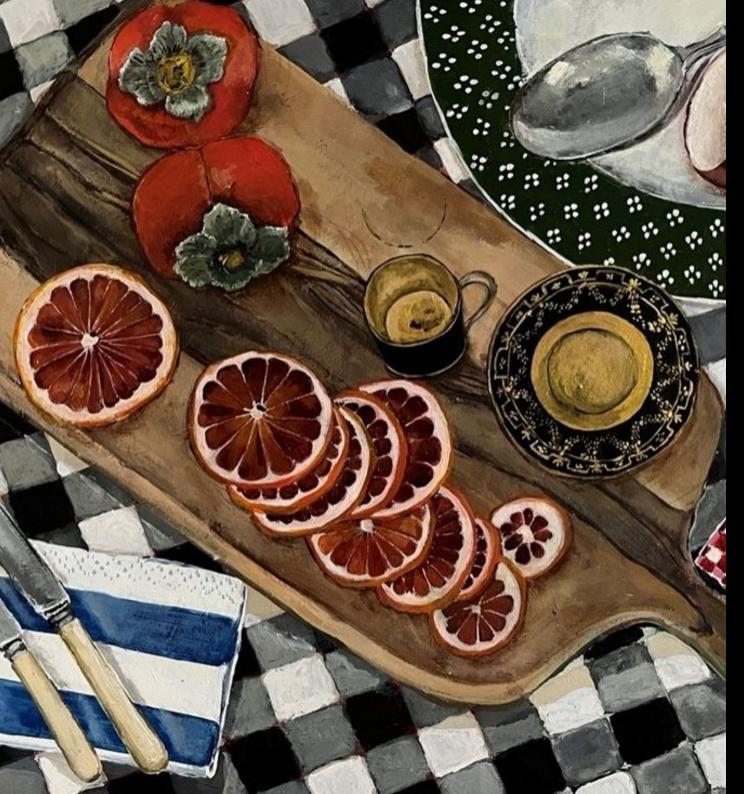

Impasto and Acrylic

On Birch Panel

Framed

\$1050

Oranges on Spotted Plate
45 x 62 cm
Impasto and Acrylic
On Birch Panel
Framed
\$2150

Oranges and Persimmons
45 x 62 cm
Impasto and Acrylic
On Birch Panel
Framed
\$2150