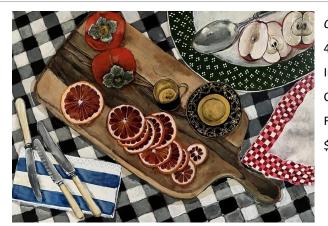

Impasto and Acrylic

On Birch Panel

Framed

\$1050

Oranges on Spotted Plate
45 x 62 cm
Impasto and Acrylic
On Birch Panel
Framed
\$2150

Oranges and Persimmons
45 x 62 cm
Impasto and Acrylic
On Birch Panel
Framed
\$2150