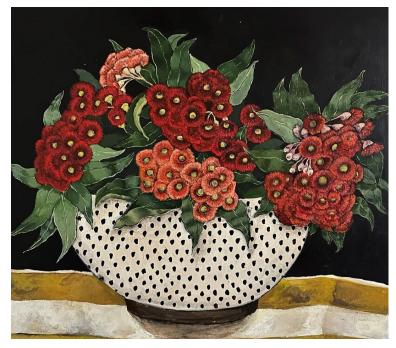

Anna Placidi

Gum flowers in a Large Bowl 48 x 52 cm Impasto and Acrylic On Birch Panel Framed \$2150

'Nasturtiums' After Huibert Schallenberg 37 x 50 cm Impasto and Acrylic On Birch Panel Framed \$1850

Afternoon