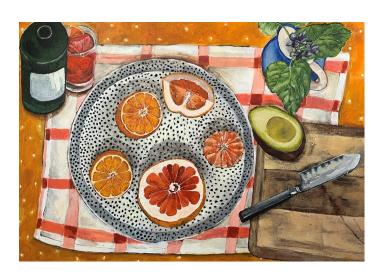

Impasto and Acrylic

On Birch Panel

Framed

\$1050

Oranges on Spotted Plate
45 x 62 cm
Impasto and Acrylic
On Birch Panel
Framed
\$2150

Oranges and Persimmons
45 x 62 cm
Impasto and Acrylic
On Birch Panel
Framed
\$2150