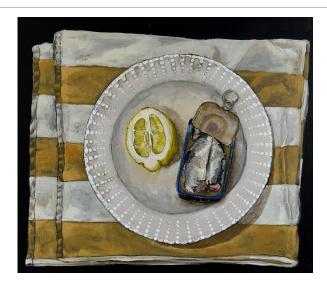

24 x 33 cm

Impasto and Acrylic

On Birch Panel

Framed

\$1050

Aldi Sardines
38 x 43 cm
Impasto and Acrylic
On Birch Panel
Framed
\$1750

Breakfast

24 x 33 cm