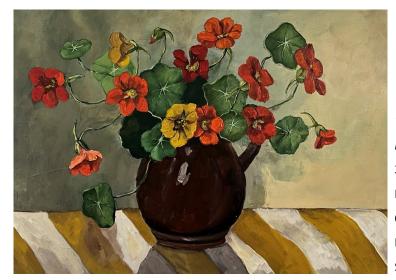

Anna Placidi

Gum flowers in a Large Bowl 48 x 52 cm Impasto and Acrylic On Birch Panel Framed \$2150

'Nasturtiums' After Huibert Schallenberg 37 x 50 cm Impasto and Acrylic On Birch Panel Framed \$1850

Afternoon