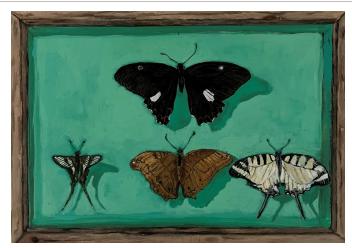

Daffodils and The Sienna
Cup

38 x 44 cm
Impasto and Acrylic
On Birch Panel
Framed
\$1750

Vessels
43 x 73 cm
Impasto and Acrylic
On Birch Panel
Framed
\$2450

Butterflies and Moths on Green Silk

21 x 30 cm

Impasto and Acrylic

On Birch Panel

Framed

\$800

Butterflies and Moths on Blue Cloth

21 x 30 cm

Impasto and Acrylic

On Birch Panel

Framed