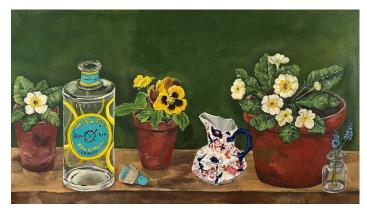

Daffodils and The Sienna
Cup

38 x 44 cm
Impasto and Acrylic
On Birch Panel
Framed
\$1750

Vessels
43 x 73 cm
Impasto and Acrylic
On Birch Panel
Framed
\$2450

Butterflies and Moths on Green Silk

21 x 30 cm

Impasto and Acrylic