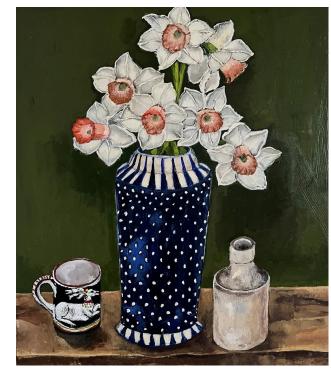

Daffodils and The Sienna
Cup

38 x 44 cm
Impasto and Acrylic
On Birch Panel
Framed
\$1750

Vessels
43 x 73 cm
Impasto and Acrylic
On Birch Panel
Framed
\$2450

Butterflies and Moths on Green Silk

21 x 30 cm

Impasto and Acrylic