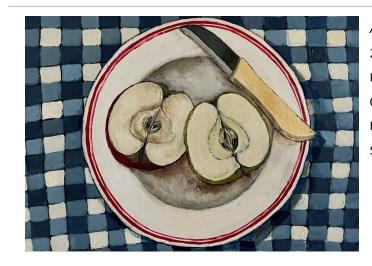

24 x 33 cm

Impasto and Acrylic

On Birch Panel

Framed

\$1050

Aldi Sardines
38 x 43 cm
Impasto and Acrylic
On Birch Panel
Framed
\$1750

Breakfast

24 x 33 cm

Impasto and Acrylic

On Birch Panel

Framed

\$1050

Oranges on Spotted Plate
45 x 62 cm
Impasto and Acrylic
On Birch Panel
Framed
\$2150

Oranges and Persimmons
45 x 62 cm
Impasto and Acrylic
On Birch Panel
Framed
\$2150