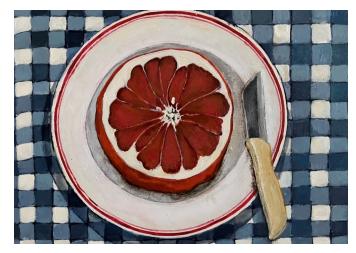

24 x 33 cm

Impasto and Acrylic

On Birch Panel

Framed

\$1050

Aldi Sardines
38 x 43 cm
Impasto and Acrylic
On Birch Panel
Framed
\$1750

Breakfast

24 x 33 cm