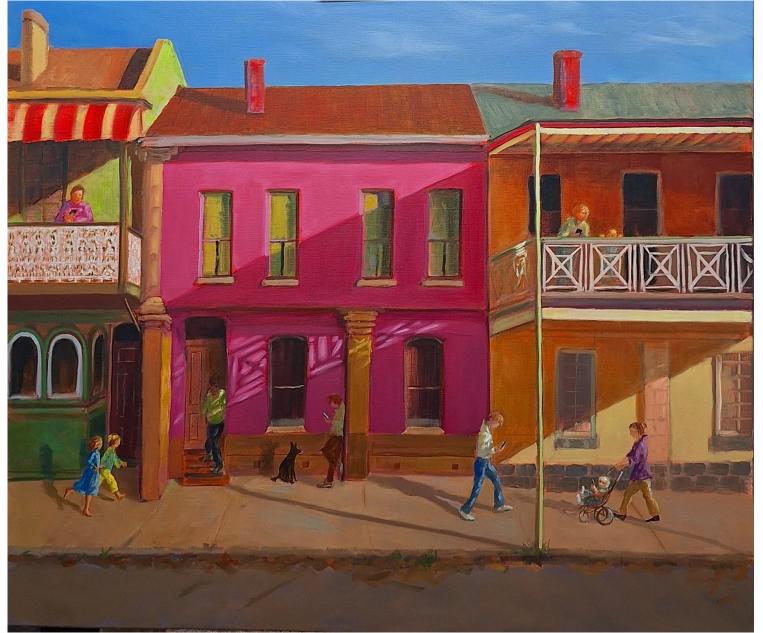

92 x 102 cm

OTHER PLACES

White Farm House in Summer Grass

Oil on Canvas

92 x 102 cm

OTHER PLACES

Country Town Steet, Midday Sun

Oil on Canvas