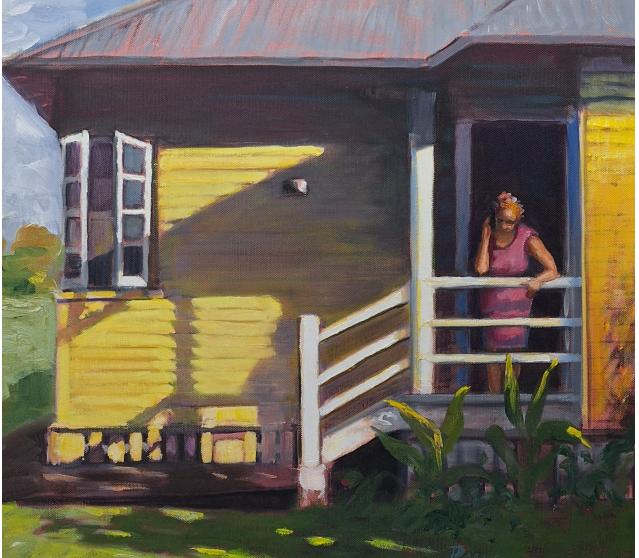

Petra's current work comprises of isolated houses set mostly in remote locations. The origin of her current work derives from one small black and white photo of her mother in her Sunday best, standing in front of her 'house', which is nothing more than a three-room fibro bungalow with an outdoor toilet. It is set in a paddock full of dry grass and Scotch thistle. This was in Marie Street Oak Park, part of the title of Petra's 2022 exhibition with A.K. Bellinger gallery.