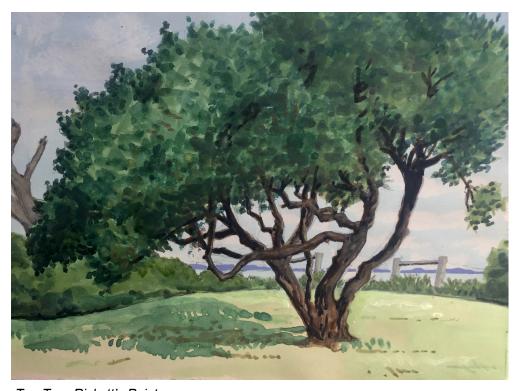

## **Gregory Alexander**

**SOLO EXHIBTION** 

Hamer, Arboretum, Dandenongs

23 x 31 cm
Gouache on Tan Mi Tiente Paper
Frame Victorian Ash with white mat.
40.5 x 48.5 cm
\$950

Tea Tree Rickett's Point

23 x 32 cm Gouache on Tan Mi Tiente Paper Frame Victorian Ash with white mat. 40.5 x 48.5 cm \$950