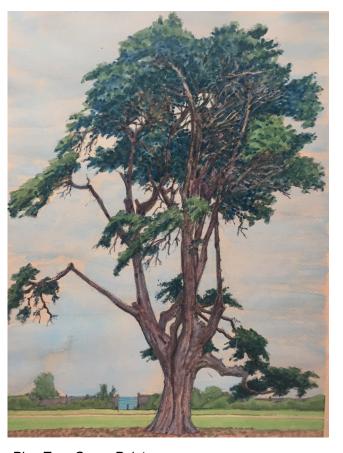

Large Pine Green Point

65 x 50 cm

Gouache on Tan Mi Tiente Paper

Frame Victorian Ash with white mat.

 $85 \times 70 \text{ cm}$ 

\$1850

Broken Banksia Trees, Rickett's Point

50 x 65 cm
Gouache on Tan Mi
Tiente Paper
Frame Victorian Ash
with white mat.
70 x 85 cm