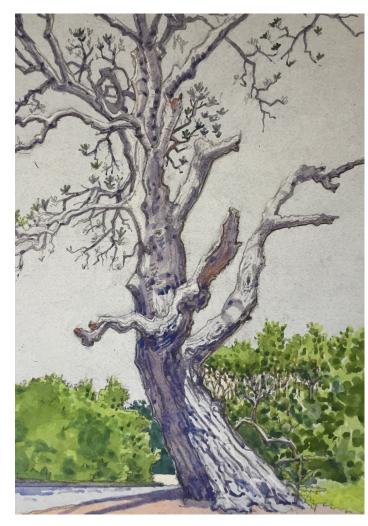

\$1850

Damaged Banksia Rickett's Point

50 x 65 cm Gouache on Tan Mi Tiente Paper Frame Victorian Ash with white mat. 70 x 85 cm \$1850

Curly Gum Tree Branches

 $50 \times 65 \text{ cm}$  Gouache on Tan Mi Tiente Paper Frame Victorian Ash with white mat.  $70 \times 85 \text{ cm}$  \$1850