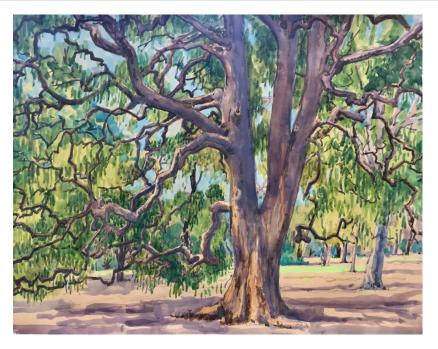

Large Pine Green Point

65 x 50 cm

Gouache on Tan Mi Tiente Paper

Frame Victorian Ash with white mat.

 $85 \times 70 \text{ cm}$ 

\$1850

Broken Banksia Trees, Rickett's Point

50 x 65 cm
Gouache on Tan Mi
Tiente Paper
Frame Victorian Ash
with white mat.
70 x 85 cm