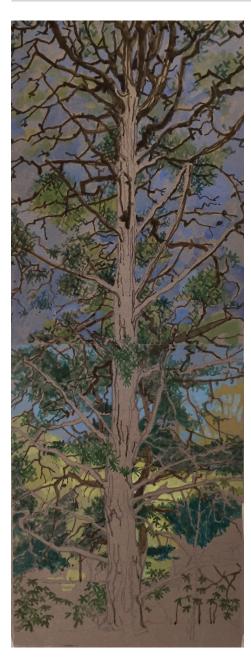

## **Gregory Alexander**

SOLO EXHIBITION

Pine Tree Somers

63 x 23 cm Gouache on Tan Mi Tiente Paper Frame Natural Wood Finish 84 x 41 cm \$1550

Coastal Banksia

32 x 23 cm

Gouache on Tan Mi Tiente Paper Frame Victorian Ash with white mat.