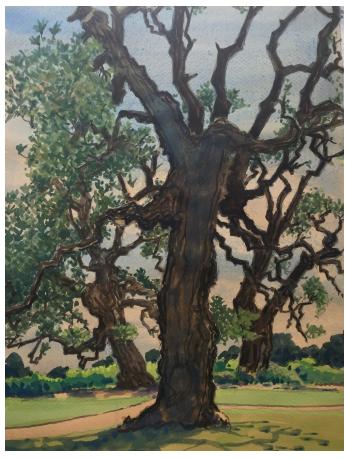

\$1850

Damaged Banksia Rickett's Point

50 x 65 cm Gouache on Tan Mi Tiente Paper Frame Victorian Ash with white mat. 70 x 85 cm \$1850

Curly Gum Tree Branches

 $50 \times 65 \text{ cm}$  Gouache on Tan Mi Tiente Paper Frame Victorian Ash with white mat.  $70 \times 85 \text{ cm}$  \$1850