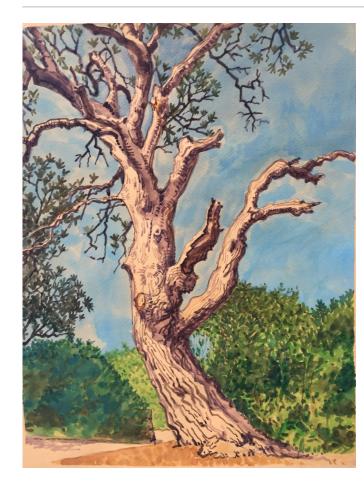

## **Gregory Alexander**

**SOLO EXHIBITION** 

Coastal Banksia Rickett's Point

32 x 23 cm

Gouache on Tan Mi Tiente Paper

Frame Victorian Ash with white mat.

48.4 x 40.5 cm \$950

Three Old Banksias

32 x 23 cm

Gouache on Tan Mi Tiente Paper

Frame Victorian Ash with white mat.

48.4 x 40.5 cm \$950