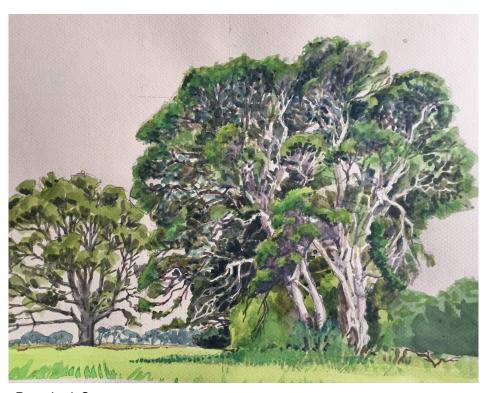

## **Gregory Alexander**

**SOLO EXHIBITION** 

Coastal Banksia Rickett's Point

32 x 23 cm

Gouache on Tan Mi Tiente Paper

Frame Victorian Ash with white mat.

48.4 x 40.5 cm \$950

Three Old Banksias

32 x 23 cm

Gouache on Tan Mi Tiente Paper

Frame Victorian Ash with white mat.

48.4 x 40.5 cm \$950