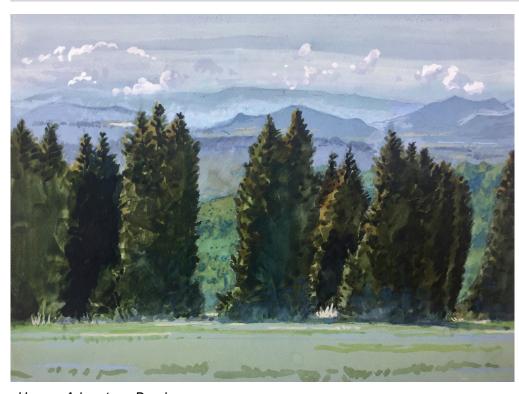

Large Pine Green Point

65 x 50 cm

Gouache on Tan Mi Tiente Paper

Frame Victorian Ash with white mat.

 $85 \times 70 \text{ cm}$ 

\$1850

Broken Banksia Trees, Rickett's Point

50 x 65 cm
Gouache on Tan Mi
Tiente Paper
Frame Victorian Ash
with white mat.
70 x 85 cm