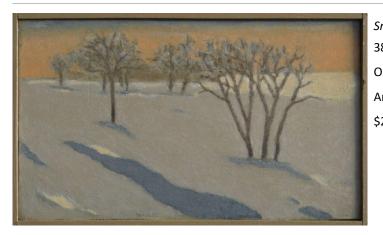

# JOHN JOSEPH MITCHELL

Snow Covered Landscape 38 x 24 cm Oil on Board Artist Frame \$2250

Rocking Chair and Table Lamp in Autumn 38 x 20 cm Oil on Board Artist Frame \$2250

Summer Landscape Painted in Winter 31 x 20 cm Oil on Board Artist Frame \$1850