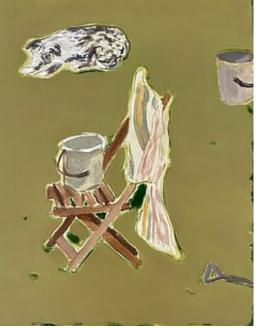

## **ELYNOR SMITHWICK**

Weekend Pile 35 x 40 cm Oil on Canvas \$950

Outside Seat 40 x 35 cm Oil on Canvas \$950

Walkers View 40 x 50 cm Oil on Canvas \$1000