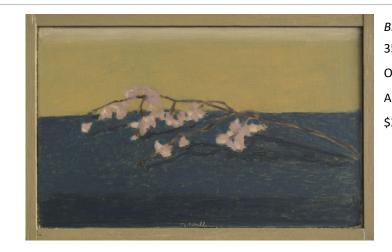

# JOHN JOSEPH MITCHELL

Blossoming Branch in A Bottle 30 x 26 cm Oil on Board Artist Frame \$1750

Branch on a Blue Table 35.5 x 22 cm Oil on Board Artist Frame \$2250

A Vase of Flowers and a Blue Chair 28 x 26 cm Oil on Board Artist Frame \$1950