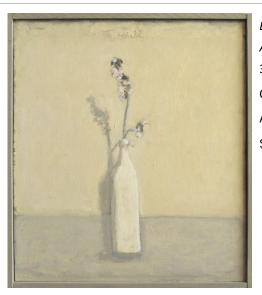

# JOHN JOSEPH MITCHELL

Blossoming Branch in A Bottle 30 x 26 cm Oil on Board Artist Frame \$1750

Branch on a Blue Table 35.5 x 22 cm Oil on Board Artist Frame \$2250

A Vase of Flowers and a Blue Chair 28 x 26 cm Oil on Board Artist Frame \$1950