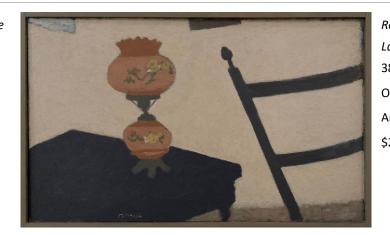

# JOHN JOSEPH MITCHELL

Snow Covered Landscape 38 x 24 cm Oil on Board Artist Frame \$2250

Rocking Chair and Table Lamp in Autumn 38 x 20 cm Oil on Board Artist Frame \$2250

Summer Landscape Painted in Winter 31 x 20 cm Oil on Board Artist Frame \$1850