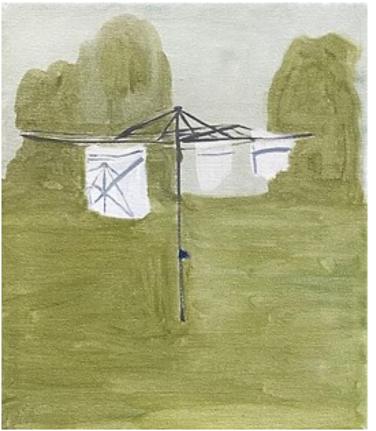

#### **ELYNOR SMITHWICK**

Drying Whites 30 x 35 cm Oil on Canvas \$900

AK Bellinger Gallery is now partnered with Art Money