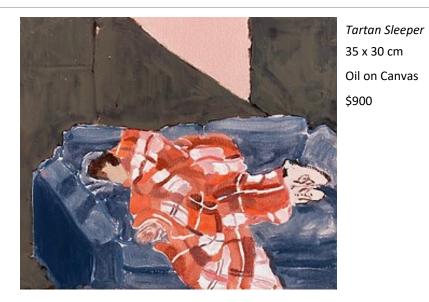

## **ELYNOR SMITHWICK**

Weekend Pile 35 x 40 cm Oil on Canvas \$950

Outside Seat 40 x 35 cm Oil on Canvas \$950

Walkers View 40 x 50 cm Oil on Canvas \$1000