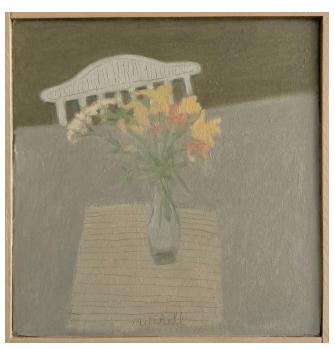

# JOHN JOSEPH MITCHELL

Blossoming Branch in A Bottle 30 x 26 cm Oil on Board Artist Frame \$1750

Branch on a Blue Table 35.5 x 22 cm Oil on Board Artist Frame \$2250

A Vase of Flowers and a Blue Chair 28 x 26 cm Oil on Board Artist Frame \$1950