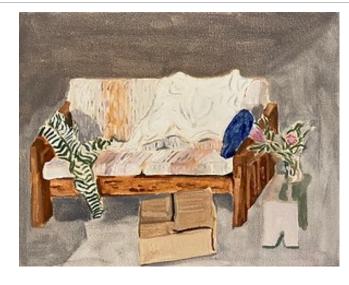

## **ELYNOR SMITHWICK**

Weekend Pile 35 x 40 cm Oil on Canvas \$950

Outside Seat 40 x 35 cm Oil on Canvas \$950

Walkers View 40 x 50 cm Oil on Canvas \$1000