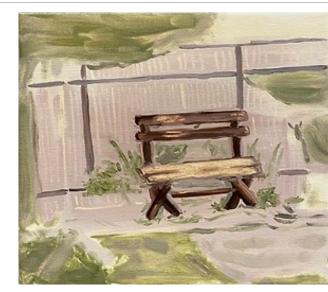

## **ELYNOR SMITHWICK**

Weekend Pile 35 x 40 cm Oil on Canvas \$950

Outside Seat 40 x 35 cm Oil on Canvas \$950

Walkers View 40 x 50 cm Oil on Canvas \$1000