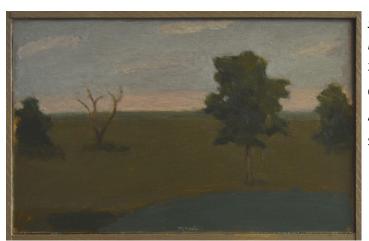

# JOHN JOSEPH MITCHELL

Landscape with Marsh Grass and Trees 38 x 24 cm Oil on Board Artist Frame

\$2250

Landscape in Early October 28 x 24 cm Oil on Board Artist Frame \$1850

Landscape with a River in Early Evening 38 x 30 cm Oil on Board Artist Frame \$2450