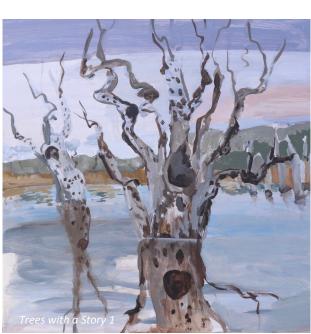

5 am Shadow, Luna Eclipse

World On its Head 54 x 48 cm Acrylic on Canvas \$900

5am Shadow, Lunar Eclipse 60 x 60 cm Acrylic on Board \$1250

> Sunset Tango 60 x 60 cm Acrylic on Board \$1250

Trees With a Story 1
60 x 60 cm
Acrylic on Board
\$1250

Trees With a Story 2 60 x 60 cm Acrylic on Board \$1250

Watching a Native Rat and Painting
60 x 60 cm
Acrylic on Board
\$1250

Yellow Rosella Rest 60 x 60 cm Acrylic on Board \$1250

Courting in the Cocas Palm at Dusk
60 x 60 cm
Acrylic on Board
\$1250