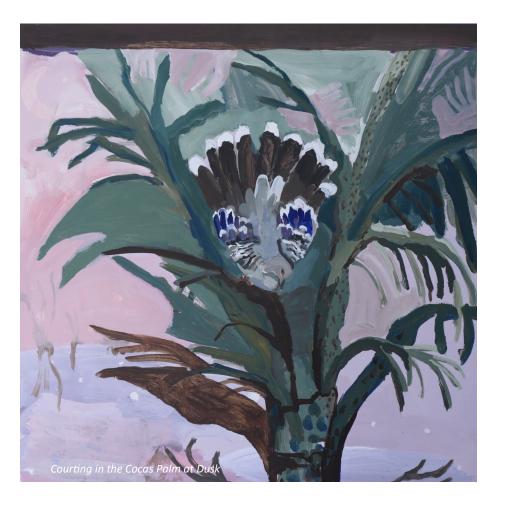

Trees With a Story 2 60 x 60 cm Acrylic on Board \$1250

Watching a Native Rat and Painting
60 x 60 cm
Acrylic on Board
\$1250

Yellow Rosella Rest 60 x 60 cm Acrylic on Board \$1250

Courting in the Cocas Palm at Dusk
60 x 60 cm
Acrylic on Board
\$1250