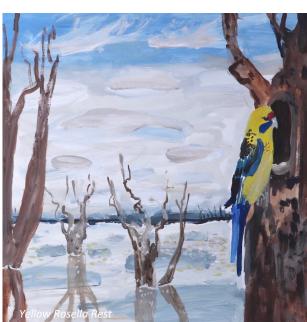

Trees With a Story 2 60 x 60 cm Acrylic on Board \$1250

Watching a Native Rat and Painting
60 x 60 cm
Acrylic on Board
\$1250

Yellow Rosella Rest 60 x 60 cm Acrylic on Board \$1250

Courting in the Cocas Palm at Dusk
60 x 60 cm
Acrylic on Board
\$1250