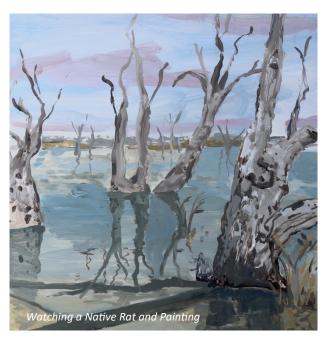

Trees With a Story 2 60 x 60 cm Acrylic on Board \$1250

Watching a Native Rat and Painting
60 x 60 cm
Acrylic on Board
\$1250

Yellow Rosella Rest 60 x 60 cm Acrylic on Board \$1250

Courting in the Cocas Palm at Dusk
60 x 60 cm
Acrylic on Board
\$1250