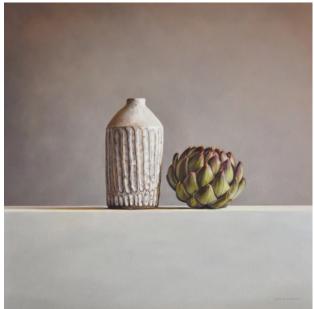

Carved Bottle and
Artichoke
50 x 50 cm
Oil on Canvas
\$2700

**CLOSE TO HOME** 

Furrow Vase and Speckle Jug
50 x 50 cm
Oil on Canvas
\$2700

Gum Leaves and Green Vase 50 x 50 cm Oil on Canvas

\$2700

Furrow Vase, Bottle and Redgum
Blossom
50 x 50 cm
Oil on Canvas
\$2700