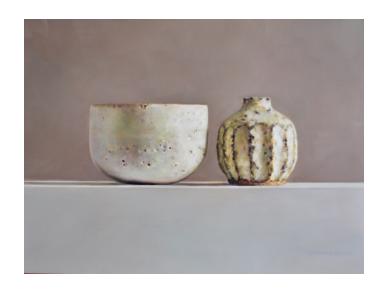

Wild Fig and Green Vase
25 x 33 cm
Framed Tasmanian Oak
Oil on Panel
\$1300

White Bowl and
Linda's Lime
25 x 33 cm
Framed Tasmanian Oak
Oil on Panel
\$1300

White Bowl and Pod

Vase

25 x 33 cm

Framed Tasmanian Oak