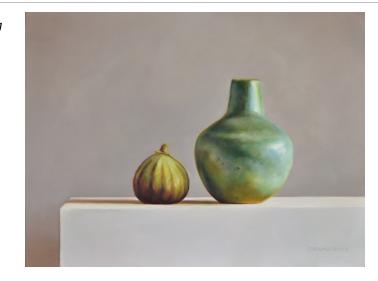

Wild Fig and Green Vase
25 x 33 cm
Framed Tasmanian Oak
Oil on Panel
\$1300

White Bowl and
Linda's Lime
25 x 33 cm
Framed Tasmanian Oak
Oil on Panel
\$1300

White Bowl and Pod

Vase

25 x 33 cm

Framed Tasmanian Oak