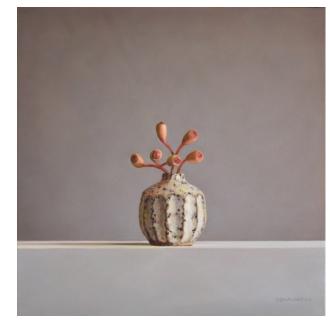

Wild Fig and Green Vase
25 x 33 cm
Framed Tasmanian Oak
Oil on Panel
\$1300

White Bowl and
Linda's Lime
25 x 33 cm
Framed Tasmanian Oak
Oil on Panel
\$1300

White Bowl and Pod

Vase

25 x 33 cm

Framed Tasmanian Oak