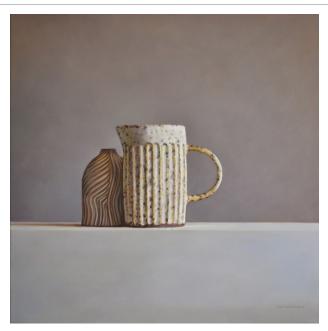

Carved Bottle and
Artichoke
50 x 50 cm
Oil on Canvas
\$2700

**CLOSE TO HOME** 

Furrow Vase and Speckle Jug
50 x 50 cm
Oil on Canvas
\$2700

Gum Leaves and Green Vase 50 x 50 cm Oil on Canvas

\$2700

Furrow Vase, Bottle and Redgum
Blossom
50 x 50 cm
Oil on Canvas
\$2700