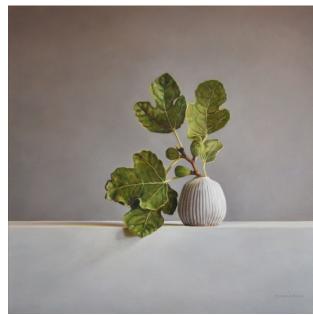

Wild Fig and Vancouver
Vessels
70 x 70 cm
Oil on Canvas
\$3900

Red Poppy Still Life 100 x 100 cm Oil on Canvas \$5900

**CLOSE TO HOME** 

White Bowl and Wild Fig
25 x 33 cm
Framed Tasmanian Oak
Oil on Panel
\$1300