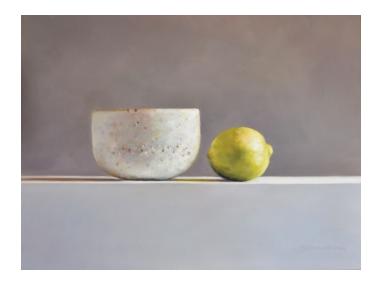

Wild Fig and Green Vase
25 x 33 cm
Framed Tasmanian Oak
Oil on Panel
\$1300

White Bowl and
Linda's Lime
25 x 33 cm
Framed Tasmanian Oak
Oil on Panel
\$1300

White Bowl and Pod

Vase

25 x 33 cm

Framed Tasmanian Oak