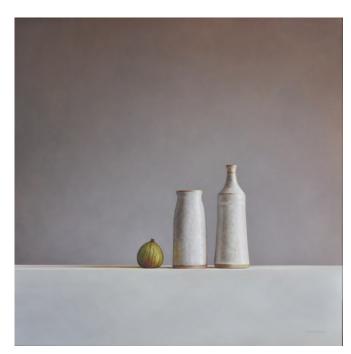

Wild Fig and Vancouver
Vessels
70 x 70 cm
Oil on Canvas
\$3900

Red Poppy Still Life 100 x 100 cm Oil on Canvas \$5900

**CLOSE TO HOME** 

White Bowl and Wild Fig
25 x 33 cm
Framed Tasmanian Oak
Oil on Panel
\$1300