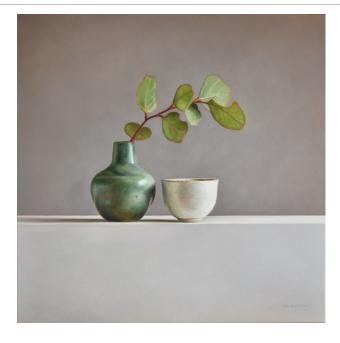

Carved Bottle and
Artichoke
50 x 50 cm
Oil on Canvas
\$2700

**CLOSE TO HOME** 

Furrow Vase and Speckle Jug
50 x 50 cm
Oil on Canvas
\$2700

Gum Leaves and Green Vase 50 x 50 cm Oil on Canvas

\$2700

Furrow Vase, Bottle and Redgum
Blossom
50 x 50 cm
Oil on Canvas
\$2700