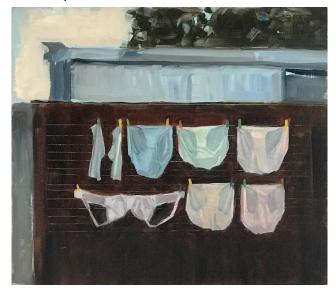

# MARIE MANSFIELD

A Solo Exhibition

ALLISON BELLINGER 0439 180 346 AKBELLINGER@OUTLOOK.COM INSTA AKBELLINGER WWW.AKBELLINGERGALLERY.COM

# Marie Mansfield

*Embrace* 60 x 50 cm Oil on Board

\$3500

\$3500

\$2200

Wash Day 35 x 40 cm Oil on Board

*The Esplanade* 60 x 50 cm Oil on Board

A SOLO EXHBITION

#### Embrace



The Esplanade



#### Wash Day



# **Marie Mansfield**

Neighbourhood Watch

### A SOLO EXHBITION

#### Neighbourhood Watch



Tree-scaping



#### Laneway



# Tree-scaping

35 x 40 cm

35 x 40 cm Oil on Board

\$2200

Oil on Board

\$2200

Laneway 35 x 40 cm Oil on Board \$2200

# **Marie Mansfield**

# A SOLO EXHBITION

1 am



11 pm



Back of no.22



Water Glimpse



\$2200 *11 pm* 35 x 40 cm Oil on Board \$2200

1 am 35 x 40 cm Oil on Board

*Back of no.22* 35 x 40 cm Oil on Board \$2200

Water Glimpse 35 x 40 cm Oil on Board \$2200