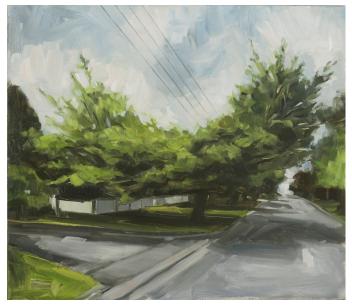

#### Neighbourhood Watch

Tree-scaping

# Tree-scaping

35 x 40 cm

35 x 40 cm Oil on Board

\$2200

Oil on Board

\$2200

Laneway 35 x 40 cm Oil on Board \$2200