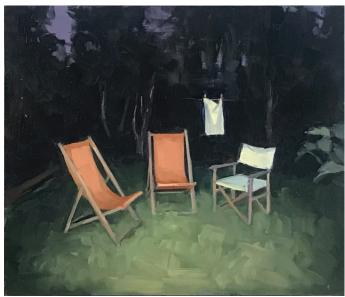

# Marie Mansfield

*Embrace* 60 x 50 cm Oil on Board

\$3500

\$3500

\$2200

Wash Day 35 x 40 cm Oil on Board

*The Esplanade* 60 x 50 cm Oil on Board

A SOLO EXHBITION

#### Wash Day