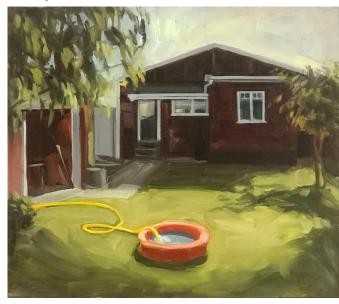

#### Neighbourhood Watch

Tree-scaping

# A SOLO EXHBITION

1 am

11 pm

Back of no.22

Water Glimpse

\$2200 *11 pm* 35 x 40 cm Oil on Board \$2200

1 am 35 x 40 cm Oil on Board

*Back of no.22* 35 x 40 cm Oil on Board \$2200