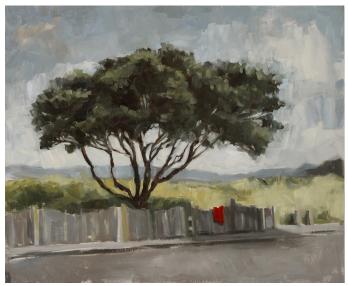

#### Neighbourhood Watch

Tree-scaping

# Tree-scaping

35 x 40 cm

35 x 40 cm Oil on Board

\$2200

Oil on Board

\$2200

Laneway 35 x 40 cm Oil on Board \$2200