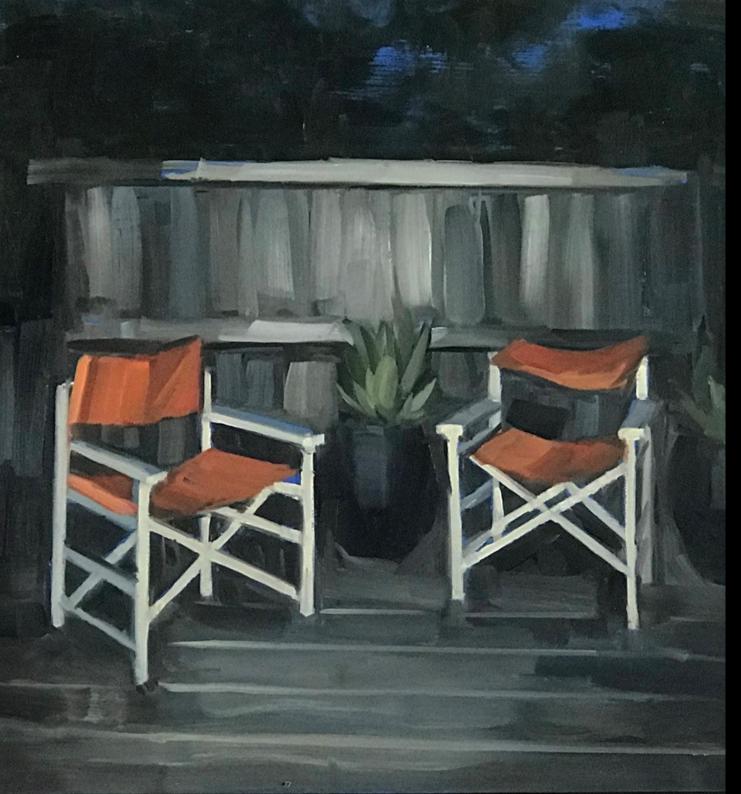

# A SOLO EXHBITION

1 am

11 pm

Back of no.22

Water Glimpse

\$2200 *11 pm* 35 x 40 cm Oil on Board \$2200

1 am 35 x 40 cm Oil on Board

*Back of no.22* 35 x 40 cm Oil on Board \$2200