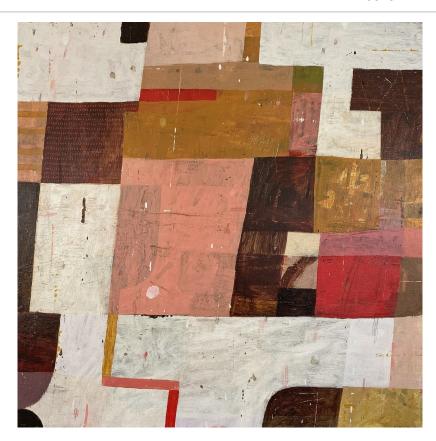

SOLO EXHIBTION

Feed Back

25 x 20 cm Acrylic on Board Framed in White Washed American Ash \$620

From This Day

50 x 50 cm Acrylic on Board Framed in Victorian Ash \$1400

SOLO EXHIBTION

Every Day is Joy

60 x 75 cm
Acrylic on Board
Framed in Natural Blackwood
\$2500