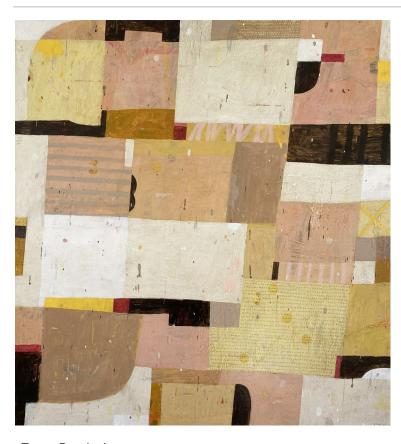

SOLO EXHIBTION

Feed Back

25 x 20 cm Acrylic on Board Framed in White Washed American Ash \$620

From This Day

50 x 50 cm Acrylic on Board Framed in Victorian Ash \$1400

SOLO EXHIBTION

Every Day is Joy

60 x 75 cm
Acrylic on Board
Framed in Natural Blackwood
\$2500