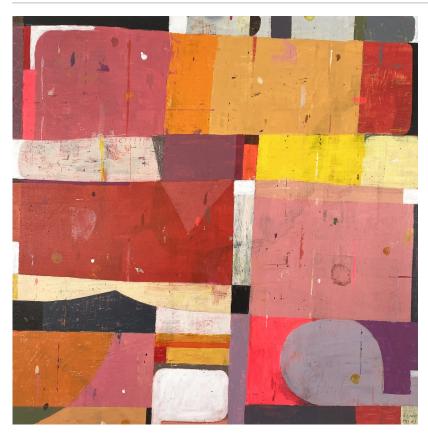

Just Like You

30 x 30 cm Acrylic on Board Framed in White Washed American Ash \$800

**SOLO EXHIBTION** 

Wandering I

25 x 30 cm Acrylic on Board Framed in American Ash \$750

Wandering II

25 x 30 cm
Acrylic on Board
Framed in American Ash
\$750