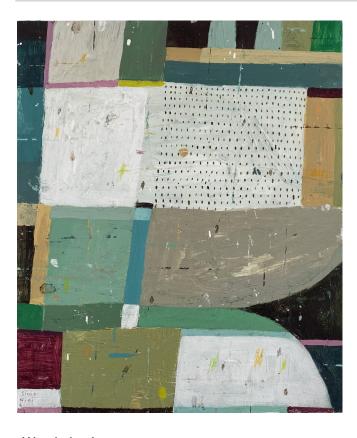

Just Like You

30 x 30 cm Acrylic on Board Framed in White Washed American Ash \$800

**SOLO EXHIBTION** 

Wandering I

25 x 30 cm Acrylic on Board Framed in American Ash \$750

Wandering II

25 x 30 cm
Acrylic on Board
Framed in American Ash
\$750