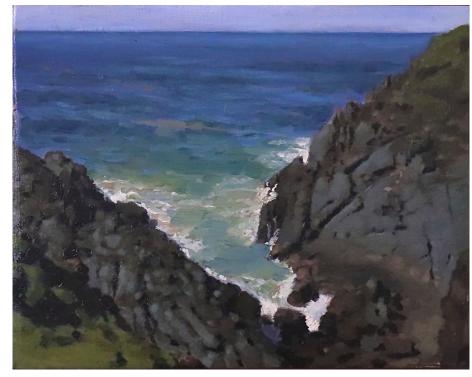

Oil on Wood Panel

Framed

\$580

Peggys Rocks

13 x 23 cm Oil on Wood Panel Framed \$580

AK Bellinger Gallery is now partnered with Art Money 10 payments over 10 months, interest free