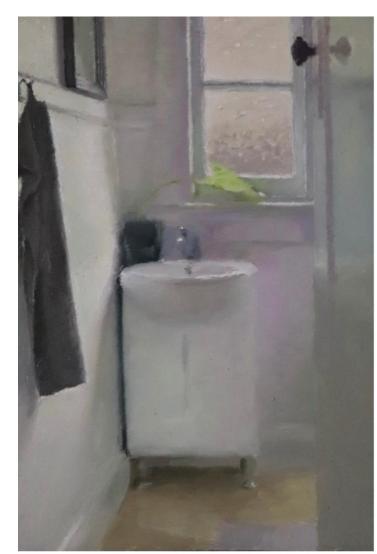

The Garden on Meaker Oil

60 x 34 cm Oil on ACM Panel Framed \$1950

Kitchen Still

15 x 15.5 cm Oil on Wood Panel Framed \$530

The Old Quadrangle

23 x 13 cm Oil on Wood Panel Framed \$580

Bathroom Sink

22.5 x 15 cm
Oil on Wood Panel
Framed
\$570