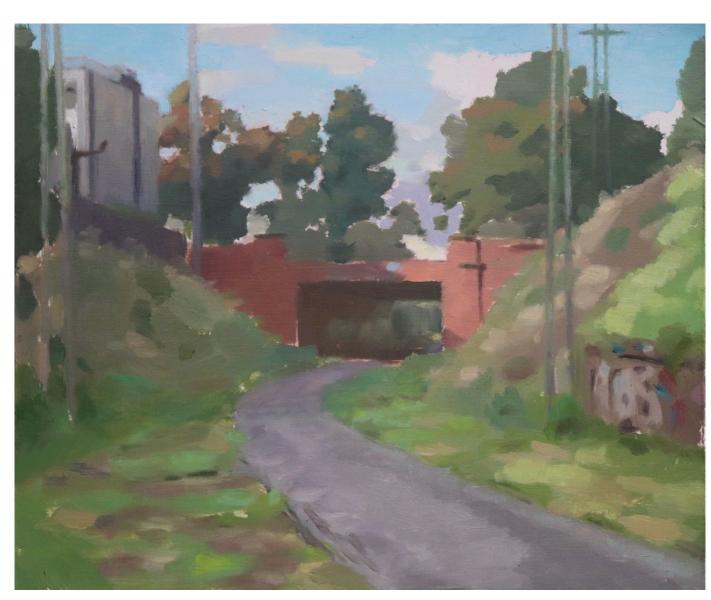

Towards Princes
Park

23 x 28 cm Oil on Wood Panel Framed \$630

Still Life with
Cauliflower and
Pears

53 x 61 cm Oil on Wood Panel Framed \$2500

23 x 13 cm Oil on Wood Panel Framed \$580

The Royal

Exhibition Building