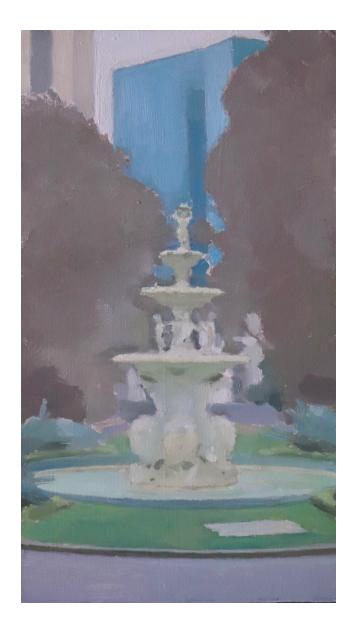

13 x 23 cm Oil on Wood Panel Framed \$580

Hat Head National Park

20 x 25.5 cm Oil on Wood Panel Framed \$1250

The Exhibition
Fountain 2

23 x 13 cm Oil on Wood Panel Framed \$580

Princes Park

13 x 23 cm Oil on Wood Panel Framed \$580