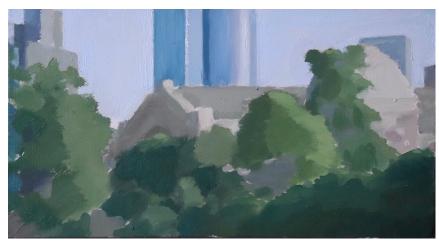

Towards Princes
Park

23 x 28 cm Oil on Wood Panel Framed \$630

Still Life with
Cauliflower and
Pears

53 x 61 cm Oil on Wood Panel Framed \$2500

23 x 13 cm Oil on Wood Panel Framed \$580

The Royal

Exhibition Building

13 x 23 cm Oil on Wood Panel Framed \$580

Hat Head National Park

20 x 25.5 cm Oil on Wood Panel Framed \$1250

The Exhibition
Fountain 2

23 x 13 cm Oil on Wood Panel Framed \$580

Princes Park

13 x 23 cm Oil on Wood Panel Framed \$580