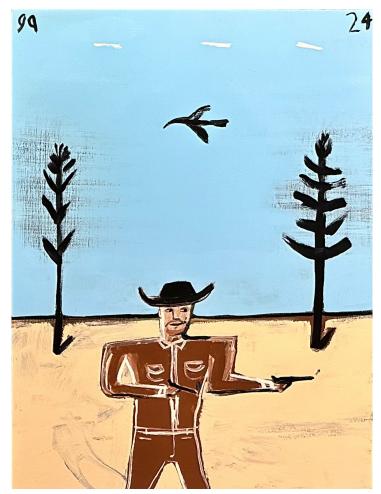

Portrait of Woman and Dog

60 x 80 cm

Framed

\$1850

Portrait of a Man With Bird

Oil based Enamel on Ply Wood

60 x 60 cm

Framed