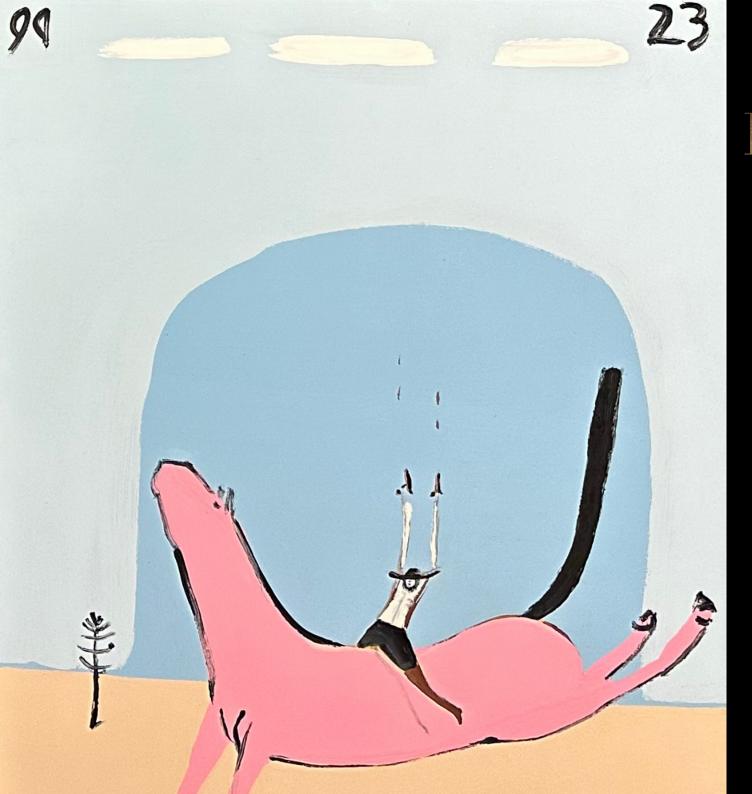

Pink Rider, Blue Sky Days

60 x 80 cm

Framed

\$2100 SOLD

Storm Rider

Oil based Enamel on Ply Wood

60 x 80 cm

Framed