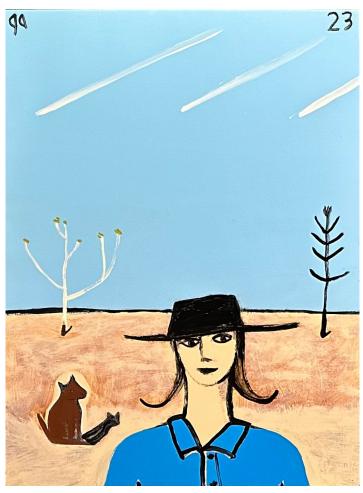

Portrait of Woman and Dog

60 x 80 cm

Framed

\$1850

Portrait of a Man With Bird

Oil based Enamel on Ply Wood

60 x 60 cm

Framed