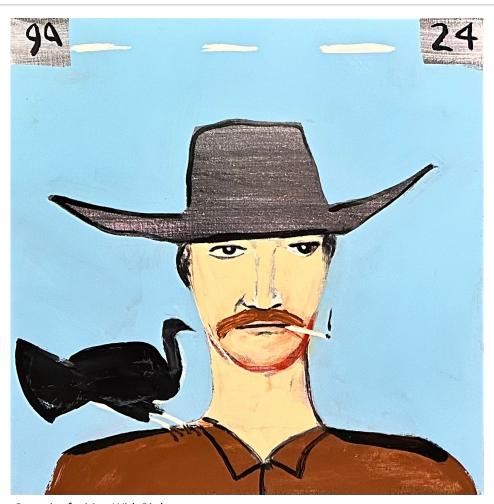

Portrait of Woman and Dog

60 x 80 cm

Framed

\$1850

Portrait of a Man With Bird

Oil based Enamel on Ply Wood

60 x 60 cm

Framed