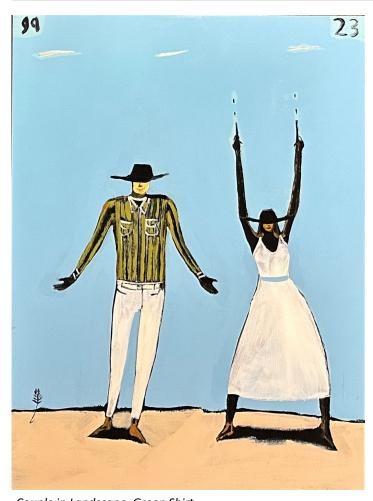

60 x 60 cm

Framed

Couple in Landscape, Green Shirt

60 x 80 cm

Framed

\$1850 SOLD

Drover and Bird, Gold Buckle

Oil based Enamel on Ply Wood