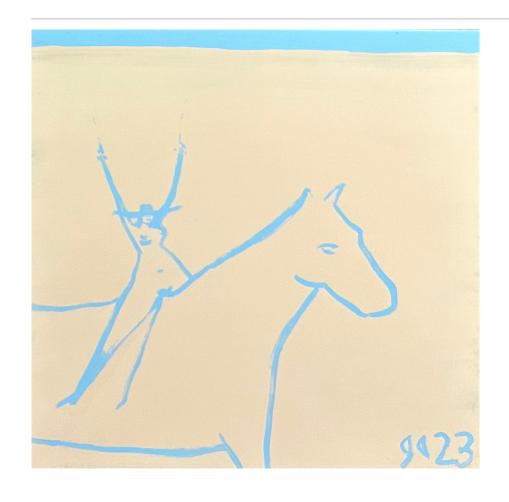

Australian Woman on the Range

60 x 80 cm

Framed

\$2100

Rider in Landscape, Two Pines

Oil based Enamel on Ply Wood

60 x 80 cm

Framed