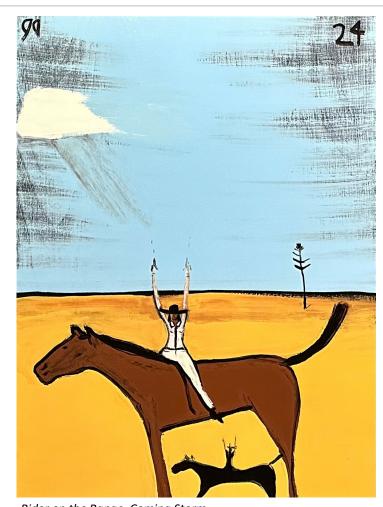

Australian Woman and Dog

60 x 80 cm

Framed

\$1850

Rider on the Range, Coming Storm

Oil based Enamel on Ply Wood

60 x 80 cm

Framed