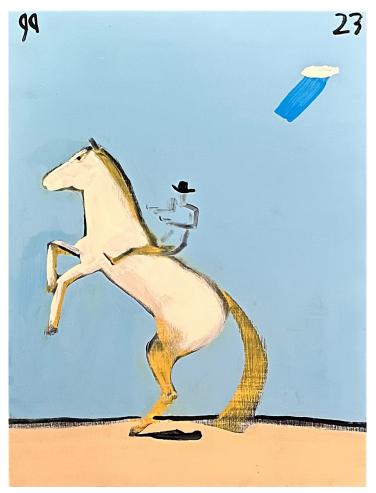

Australian Rider, Blue Sky

60 x 80 cm

Framed

\$2100

Drover and Bird, Two Pines

Oil based Enamel on Ply Wood

60 x 80 cm

Framed