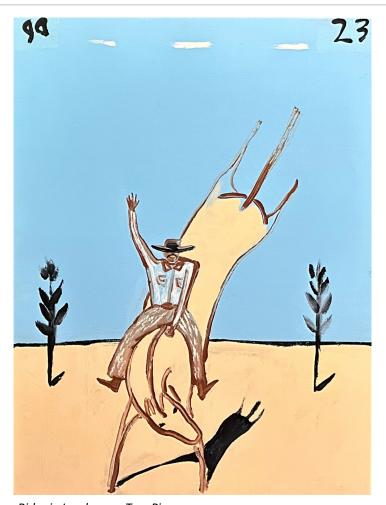

Australian Rider, Blue Sky

60 x 80 cm

Framed

\$2100

Drover and Bird, Two Pines

Oil based Enamel on Ply Wood

60 x 80 cm

Framed