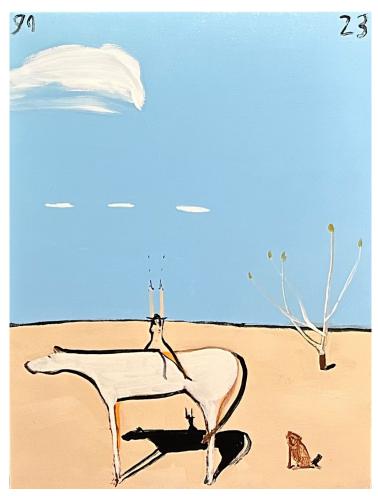

Australian Woman on the Range

60 x 80 cm

Framed

\$2100

Rider in Landscape, Two Pines

Oil based Enamel on Ply Wood

60 x 80 cm

Framed