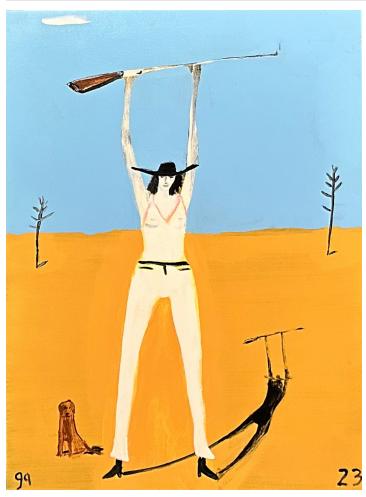

Australian Woman and Dog

60 x 80 cm

Framed

\$1850

Rider on the Range, Coming Storm

Oil based Enamel on Ply Wood

60 x 80 cm

Framed