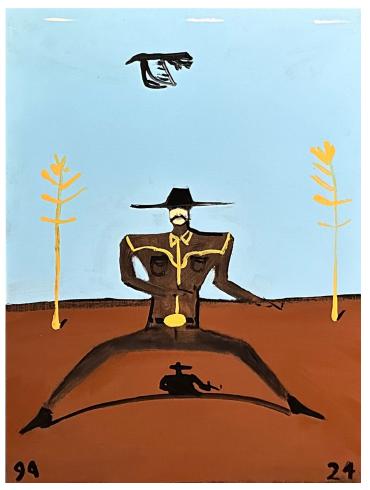

Australian Rider, Blue Sky

60 x 80 cm

Framed

\$2100

Drover and Bird, Two Pines

Oil based Enamel on Ply Wood

60 x 80 cm

Framed