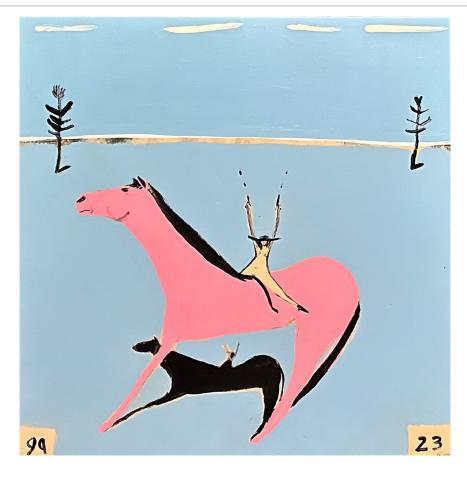

## DAYS ON THE LAND

Blue Rider

Oil based Enamel on Ply Wood

60 x 60 cm

Framed

\$1500

Pink Rider, Two Pines

Oil based Enamel on Ply Wood