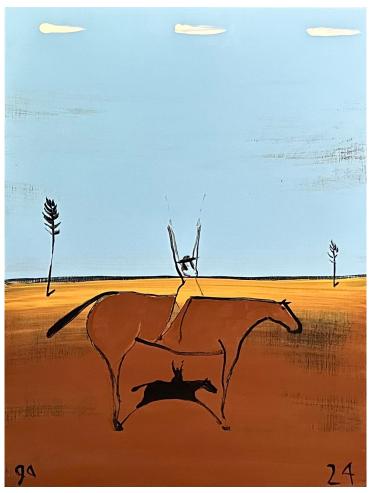

Australian Woman and Dog

60 x 80 cm

Framed

\$1850

Rider on the Range, Coming Storm

Oil based Enamel on Ply Wood

60 x 80 cm

Framed