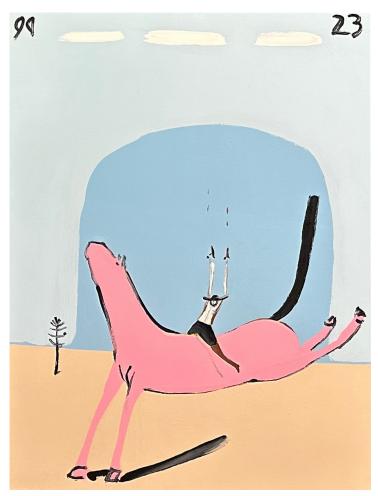

Pink Rider, Blue Sky Days

60 x 80 cm

Framed

\$2100 SOLD

Storm Rider

Oil based Enamel on Ply Wood

60 x 80 cm

Framed