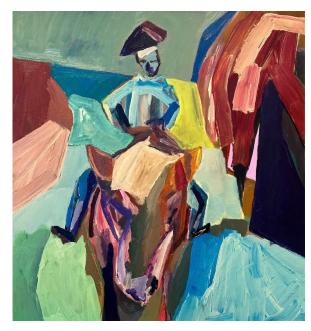

Crossing the Thompson River

RODEO SWEETHEARTS

Going out West

40 x 45 cm Acrylic on Board Unframed \$800

Lone Ranger on Foot

40 x 45 cm Acrylic on Board Unframed \$800

The Place was Changing

RODEO SWEETHEARTS