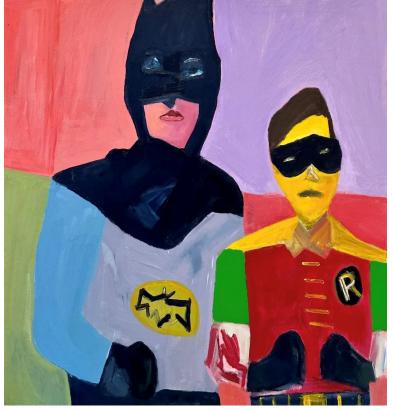

00



Midnight Stampede



RODEO SWEETHEARTS



Vincent Arrives Back in Arle

40 x 45 cm Acrylic on Board Unframed \$800



Crossing the Cooper

40 x 45 cm Acrylic on Board Unframed \$800



Im Tired of the Big City Lights

40 x 45 cm Acrylic on Board Unframed \$800



Crossing the Thompson River

RODEO SWEETHEARTS



Going out West

40 x 45 cm Acrylic on Board Unframed \$800



Lone Ranger on Foot

40 x 45 cm Acrylic on Board Unframed \$800



The Place was Changing

RODEO SWEETHEARTS



Doing Time for Patsy Cline

40 x 45 cm Acrylic on Board Unframed \$800



Keating on 7.30 Report

40 x 45 cm Acrylic on Board Unframed \$800



Smiley

40 x 45 cm Acrylic on Board Unframed \$800



Burketown

RODEO SWEETHEARTS



Bert and Ernie Blowing Bubbles

40 x 45 cm Acrylic on Board Unframed \$800



Just Like Old Times

40 x 45 cm Acrylic on Board Unframed \$800



Bert and Ernie Call Home

40 x 45 cm Acrylic on Board Unframed \$800



AK Bellinger Gallery is now partnered with Art Money 10 payments over 10 months, interest free